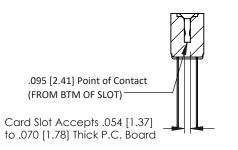

## SECTION A-A

| 307 / 357 Card Edge Connector<br>Part Number: 357-016-440-201        |                                                               | ACAD REFERENCE NO. 307 ENG MASTER |                  |        |
|----------------------------------------------------------------------|---------------------------------------------------------------|-----------------------------------|------------------|--------|
|                                                                      |                                                               | DRAWN: J.LEE                      | DATE: AUG. 11/09 |        |
|                                                                      |                                                               | CHECKED:                          | DATE:            |        |
| EDAC INC TORONTO, ONTARIO CANADA OUR CONNECTION TO QUALITY & SERVICE | OR USED AS THE BASIS FOR THE MANUFACTURE OR SALE OF APPARATUS | SCALE: NTS                        | SHEET            | 1 OF 3 |
|                                                                      |                                                               | DRAWING NUMBER                    |                  | ISSUE  |
|                                                                      |                                                               | 307 Assembly                      | ,                | 1      |