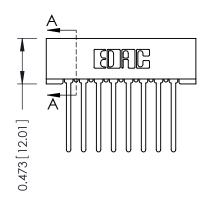

## SECTION A-A

| 307 / 357 Card Edge Connector<br>Part Number: 357-016-440-201        |                                                               | ACAD REFERENCE NO. 307 ENG MASTER |                  |        |
|----------------------------------------------------------------------|---------------------------------------------------------------|-----------------------------------|------------------|--------|
|                                                                      |                                                               | DRAWN: J.LEE                      | DATE: AUG. 11/09 |        |
|                                                                      |                                                               | CHECKED:                          | DATE:            |        |
| EDAC INC TORONTO, ONTARIO CANADA OUR CONNECTION TO QUALITY & SERVICE | OR USED AS THE BASIS FOR THE MANUFACTURE OR SALE OF APPARATUS | SCALE: NTS                        | SHEET            | 1 OF 3 |
|                                                                      |                                                               | DRAWING NUMBER                    |                  | ISSUE  |
|                                                                      |                                                               | 307 Assembly                      | ,                | 1      |