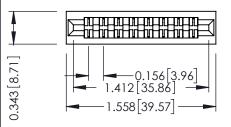

**Mounting Option** No Mounting Lugs **Contact Detail** 

Wire Wrap .046x.013(1.17x0.33) - Tail LG=.708(17.98) .156 [3.96] Contact Spacing x .200 [5.08] Row Spacing