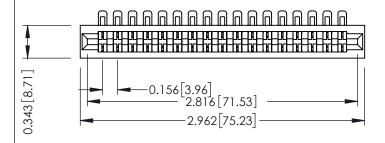

**Mounting Option** No Mounting Lugs **Contact Detail** 

90 Degree Bend (Code 401 Contacts)

.156 [3.96] Contact Spacing x .200 [5.08] Row Spacing

THIS IS A C.A.D. GENERATED DRAWING DO NOT MAKE MANUAL REVISIONS TO MASTER.