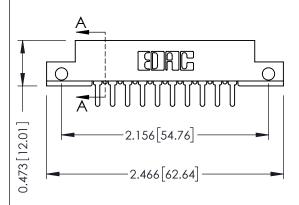

## SECTION A-A

| 307 / 357 Card Edge Connector<br>Part Number: 357-020-420-212 |                             |                                                                                                                                                                                                 | ACAD REFERENCE NO. 307 ENG MASTER |              |          |           |
|---------------------------------------------------------------|-----------------------------|-------------------------------------------------------------------------------------------------------------------------------------------------------------------------------------------------|-----------------------------------|--------------|----------|-----------|
|                                                               |                             |                                                                                                                                                                                                 | DRAWN:                            | J.LEE        | DATE: AU | IG. 11/09 |
|                                                               |                             |                                                                                                                                                                                                 | CHECKED:                          |              | DATE:    |           |
| OUR CONNECTION TO                                             |                             | THESE DRAWINGS AND SPECIFICATIONS ARE THE PROPERTY OF EDAC INC.,AND SHALL NOT BE REPRODUCED,OR COPIED OR USED AS THE BASIS FOR THE MANUFACTURE OR SALE OF APPARATUS WITHOUT WRITTEN PERMISSION. | SCALE:                            | NTS          | SHEET    | 1 OF 3    |
|                                                               | IORONIO, ONIARIO            |                                                                                                                                                                                                 | DRAWING                           | NUMBER       |          | ISSUE     |
|                                                               | CANADA<br>QUALITY & SERVICE |                                                                                                                                                                                                 | 3                                 | 307 Assembly |          | 1         |