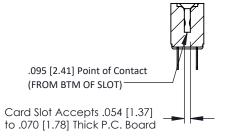

**Mounting Option Contact Detail** 

.128 (3.25) Dia. Side Mounting Holes PC Tail .046x.013(1.17x0.33) - Tail LG=.213(5.41) .156 [3.96] Contact Spacing x .200 [5.08] Row Spacing