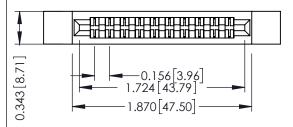

**Mounting Option Contact Detail** 

.128 (3.25) Dia. Side Mounting Holes PC Tail .046x.013(1.17x0.33) - Tail LG=.213(5.41) .156 [3.96] Contact Spacing x .200 [5.08] Row Spacing