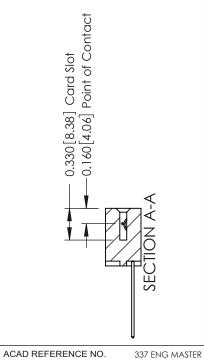

ISSUE NUMBER

ORIGINAL

1

| 337 / 387 Series Card Edge Connector<br>Contact Bend Detail |                                                                                                                                                                                                   | ector ACAD REFERENCE NO. |          | 337 ENG MASTER |  |
|-------------------------------------------------------------|---------------------------------------------------------------------------------------------------------------------------------------------------------------------------------------------------|--------------------------|----------|----------------|--|
|                                                             |                                                                                                                                                                                                   | DRAWN: J.LEE             | DATE: OC | T. 06/09       |  |
|                                                             |                                                                                                                                                                                                   | CHECKED:                 | DATE:    |                |  |
| TORONTO, ONTARIO CANADA                                     | THESE DRAWINGS AND SPECIFICATIONS ARE THE PROPERTY OF EDAC INC., AND SHALL NOT BE REPRODUCED, OR COPIED OR USED AS THE BASIS FOR THE MANUFACTURE OR SALE OF APPARATUS WITHOUT WRITTEN PERMISSION. | SCALE: NTS               | SHEET    | 2 <b>OF</b> 3  |  |
|                                                             |                                                                                                                                                                                                   | DRAWING NUMBER           |          | ISSUE          |  |
|                                                             |                                                                                                                                                                                                   | 337 Assembly             |          | 1              |  |