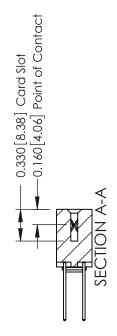

ISSUE NUMBER

ORIGINAL

1

| 337 / 387 Series Card Edge                                            | ACAD REFERENCE NO.                                                                                                                                                                                | 337 ENG MASTER |                  |               |
|-----------------------------------------------------------------------|---------------------------------------------------------------------------------------------------------------------------------------------------------------------------------------------------|----------------|------------------|---------------|
| Contact Bend Detail                                                   |                                                                                                                                                                                                   | DRAWN: J.LEE   | DATE: OCT. 06/09 |               |
|                                                                       |                                                                                                                                                                                                   | CHECKED:       | DATE:            |               |
| EDAC INC TORONTO, ONTARIO CANADA YOUR CONNECTION TO QUALITY & SERVICE | THESE DRAWINGS AND SPECIFICATIONS ARE THE PROPERTY OF EDAC INC., AND SHALL NOT BE REPRODUCED, OR COPIED OR USED AS THE BASIS FOR THE MANUFACTURE OR SALE OF APPARATUS WITHOUT WRITTEN PERMISSION. | SCALE: NTS     | SHEET            | 2 <b>OF</b> 3 |
|                                                                       |                                                                                                                                                                                                   | DRAWING NUMBER |                  | ISSUE         |
|                                                                       |                                                                                                                                                                                                   | 337 Assembly   |                  | 1             |