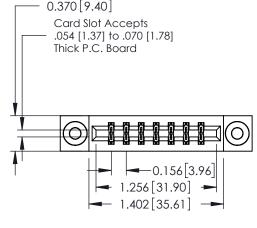

**Mounting Option** 

03-.116 (2.95) I.D. Floating Eyelets

**Contact Detail** 

540-Wire Wrap .025 Sq.(0.64 Sq.) - Tail LG=.560(14.22) .156 [3.96] Contact Spacing x .200 [5.08] Row Spacing

THIS IS A C.A.D. GENERATED DRAWING DO NOT MAKE MANUAL REVISIONS TO MASTER.

ISSUE NUMBER

ORIGINAL

1

**See Accompanying Pages for:** 

- **Contact Bend Details**
- **Mounting Options**

| 337 / 387 Series Card Edge Connector |
|--------------------------------------|
| Part Number: 387-014-540-203         |