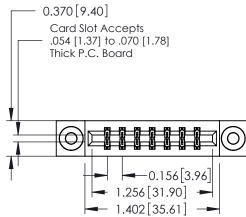

**Mounting Option** 

03-.116 (2.95) I.D. Floating Eyelets

**Contact Detail** 

540-Wire Wrap .025 Sq.(0.64 Sq.) - Tail LG=.560(14.22) .156 [3.96] Contact Spacing x .200 [5.08] Row Spacing

THIS IS A C.A.D. GENERATED DRAWING DO NOT MAKE MANUAL REVISIONS TO MASTER.

ISSUE NUMBER

ORIGINAL

1

**See Accompanying Pages for:** 

- **Contact Bend Details**
- **Mounting Options**

| 337 / 387 Series Card Edge Connector |
|--------------------------------------|
| Part Number: 387-014-540-203         |