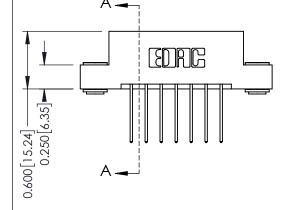

**Mounting Option** 

03-.116 (2.95) I.D. Floating Eyelets

**Contact Detail** 

540-Wire Wrap .025 Sq.(0.64 Sq.) - Tail LG=.560(14.22) .156 [3.96] Contact Spacing x .200 [5.08] Row Spacing

THIS IS A C.A.D. GENERATED DRAWING DO NOT MAKE MANUAL REVISIONS TO MASTER.

ISSUE NUMBER

ORIGINAL

1

**See Accompanying Pages for:** 

- **Contact Bend Details**
- **Mounting Options**

| 337 / 387 Series Card Edge Connector |
|--------------------------------------|
| Part Number: 387-014-540-203         |