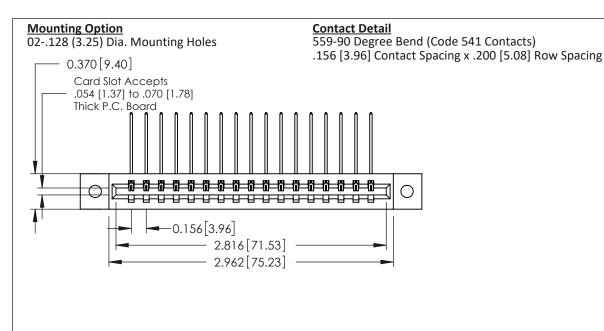

- **Contact Bend Details**
- **Mounting Options**

| 337 / 387 Series Card Edge Connector | r |
|--------------------------------------|---|
| Part Number: 387-017-559-102         |   |

YOUR CONNECTION TO QUALITY & SERVICE

ISSUE NUMBER

ORIGINAL

1

| 337 / 387 Series Card Edge | 7 / 387 Series Card Edge Connector                                                                                                                                                              |                | 337 ENG  | G MASTER      |
|----------------------------|-------------------------------------------------------------------------------------------------------------------------------------------------------------------------------------------------|----------------|----------|---------------|
| Contact Bend Detail        |                                                                                                                                                                                                 | DRAWN: J.LEE   | DATE: OC | T. 06/09      |
|                            |                                                                                                                                                                                                 | CHECKED:       | DATE:    |               |
| CANADA CANADA              | THESE DRAWINGS AND SPECIFICATIONS ARE THE PROPERTY OF EDAC INC.,AND SHALL NOT BE REPRODUCED,OR COPIED OR USED AS THE BASIS FOR THE MANUFACTURE OR SALE OF APPARATUS WITHOUT WRITTEN PERMISSION. | SCALE: NTS     | SHEET    | 2 <b>OF</b> 3 |
|                            |                                                                                                                                                                                                 | DRAWING NUMBER |          | ISSUE         |
|                            |                                                                                                                                                                                                 | 337 Assembly   |          | 1             |