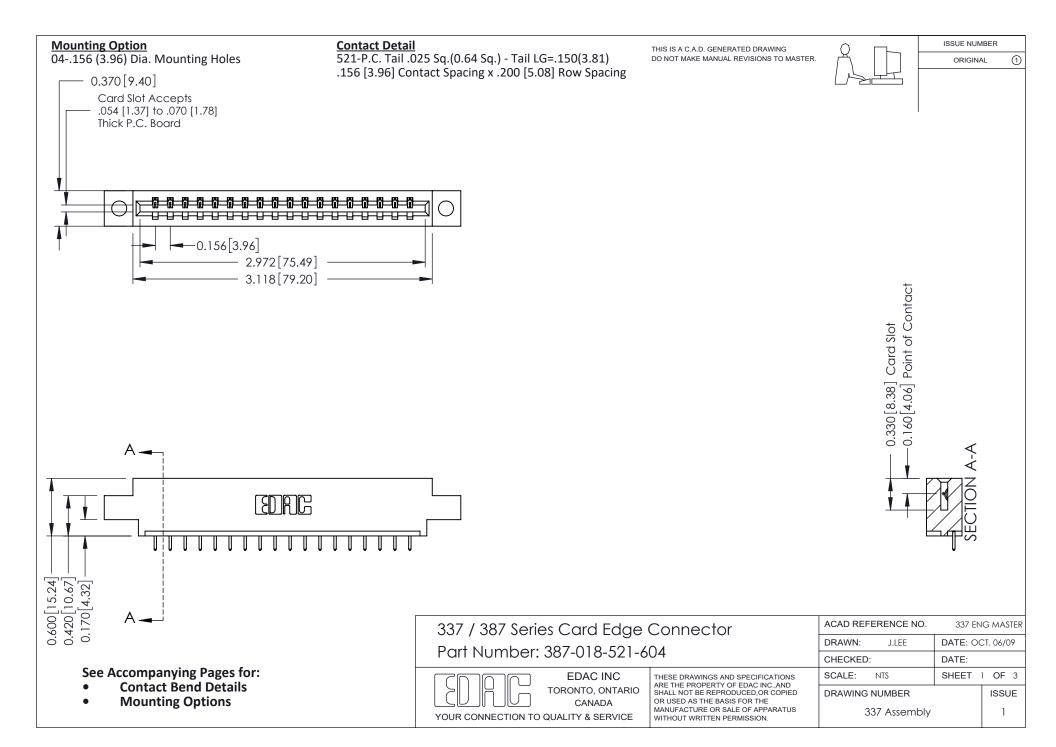

ISSUE NUMBER

ORIGINAL

1

| 337 / 387 Series Card Edge Connector<br>Contact Bend Detail           |                                                                                                                                                                                                  | ACAD REFERENCE NO. 337 E |                  | G MASTER      |
|-----------------------------------------------------------------------|--------------------------------------------------------------------------------------------------------------------------------------------------------------------------------------------------|--------------------------|------------------|---------------|
|                                                                       |                                                                                                                                                                                                  | DRAWN: J.LEE             | DATE: OCT. 06/09 |               |
|                                                                       |                                                                                                                                                                                                  | CHECKED: DATE:           |                  |               |
| EDAC INC TORONTO, ONTARIO CANADA YOUR CONNECTION TO QUALITY & SERVICE | THESE DRAWINGS AND SPECIFICATIONS ARE THE PROPERTY OF EDAC INC.,AND SHALL NOT BE REPRODUCED, OR COPIED OR USED AS THE BASIS FOR THE MANUFACTURE OR SALE OF APPARATUS WITHOUT WRITTEN PERMISSION. | SCALE: NTS               | SHEET            | 2 <b>OF</b> 3 |
|                                                                       |                                                                                                                                                                                                  | DRAWING NUMBER           |                  | ISSUE         |
|                                                                       |                                                                                                                                                                                                  | 337 Assembly             |                  | 1             |