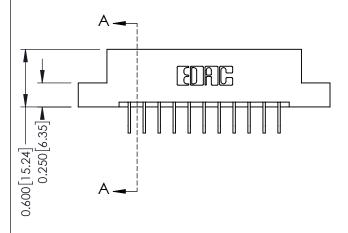

**Mounting Option** 

02-.128 (3.25) Dia. Mounting Holes

**Contact Detail** 

558-90 Degree Bend (Code 541 Contacts) .156 [3.96] Contact Spacing x .200 [5.08] Row Spacing THIS IS A C.A.D. GENERATED DRAWING DO NOT MAKE MANUAL REVISIONS TO MASTER.