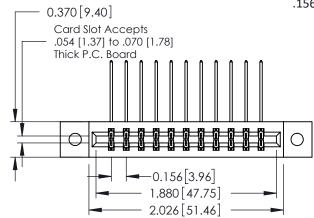

ISSUE NUMBER

ORIGINAL

1

**See Accompanying Pages for:** 

- **Contact Bend Details**
- **Mounting Options**

| 337 / 387 Series Card Edge Connector |
|--------------------------------------|
| Part Number: 387-022-558-202         |