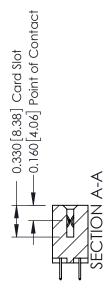

## **Mounting Option** 02-.128 (3.25) Dia. Mounting Holes - 0.370[9.40] Card Slot Accepts .054 [1.37] to .070 [1.78] Thick P.C. Board -0.156[3.96] 2.036 [51.71] 2.182 [55.42]

**Contact Detail** 524-P.C. Tail .018 Sq.(0.46 Sq.) - Tail LG=.175(4.45) .156 [3.96] Contact Spacing x .200 [5.08] Row Spacing