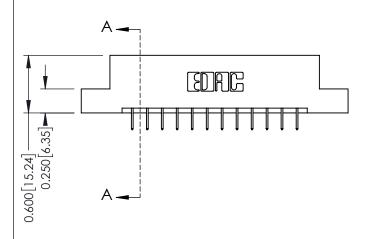

## **Mounting Option** 02-.128 (3.25) Dia. Mounting Holes - 0.370[9.40] Card Slot Accepts .054 [1.37] to .070 [1.78] Thick P.C. Board -0.156[3.96] 2.036 [51.71] 2.182 [55.42]

**Contact Detail** 524-P.C. Tail .018 Sq.(0.46 Sq.) - Tail LG=.175(4.45) .156 [3.96] Contact Spacing x .200 [5.08] Row Spacing