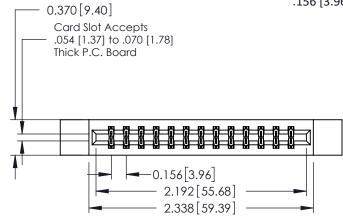

**Mounting Option** 

12-.128 (3.25) Dia. Side Mounting Holes

**Contact Detail** 

556-Extender Board Bend (Code 520 Contacts) .156 [3.96] Contact Spacing x .200 [5.08] Row Spacing

THIS IS A C.A.D. GENERATED DRAWING DO NOT MAKE MANUAL REVISIONS TO MASTER.

0.160 [4.06] Point of Contact Card Slot

0.330[8.38]

ISSUE NUMBER

ORIGINAL

1

| 337 / 387 Series Card Edge Connector<br>Contact Bend Detail                                                                                                                                                                                                           |                                                                                                  | ACAD REFERENCE NO. | 337 ENG MASTER   |       |
|-----------------------------------------------------------------------------------------------------------------------------------------------------------------------------------------------------------------------------------------------------------------------|--------------------------------------------------------------------------------------------------|--------------------|------------------|-------|
|                                                                                                                                                                                                                                                                       |                                                                                                  | DRAWN: J.LEE       | DATE: OCT. 06/09 |       |
|                                                                                                                                                                                                                                                                       |                                                                                                  | CHECKED:           | DATE:            |       |
| EDAC INC TORONTO, ONTARIO CANADA YOUR CONNECTION TO QUALITY & SERVICE  THESE DRAWINGS AND SPECIFICATIONS ARE THE PROPERTY OF EDAC INCAND SHALL NOT BE REPRODUCED, OR COPIED OR USED AS THE BASIS FOR THE MANUFACTURE OR SALE OF APPARATUS WITHOUT WRITTEN PERMISSION. | SCALE: NTS                                                                                       | SHEET              | 2 <b>OF</b> 3    |       |
|                                                                                                                                                                                                                                                                       | SHALL NOT BE REPRODUCED, OR COPIED OR USED AS THE BASIS FOR THE MANUFACTURE OR SALE OF APPARATUS | DRAWING NUMBER     |                  | ISSUE |
|                                                                                                                                                                                                                                                                       |                                                                                                  | 337 Assembly       |                  | 1     |