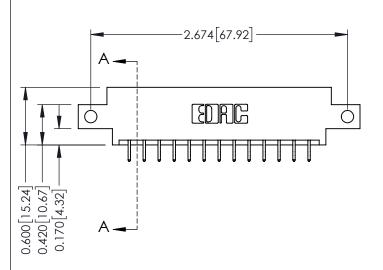

**Mounting Option** 

12-.128 (3.25) Dia. Side Mounting Holes

**Contact Detail** 

556-Extender Board Bend (Code 520 Contacts) .156 [3.96] Contact Spacing x .200 [5.08] Row Spacing

THIS IS A C.A.D. GENERATED DRAWING DO NOT MAKE MANUAL REVISIONS TO MASTER.