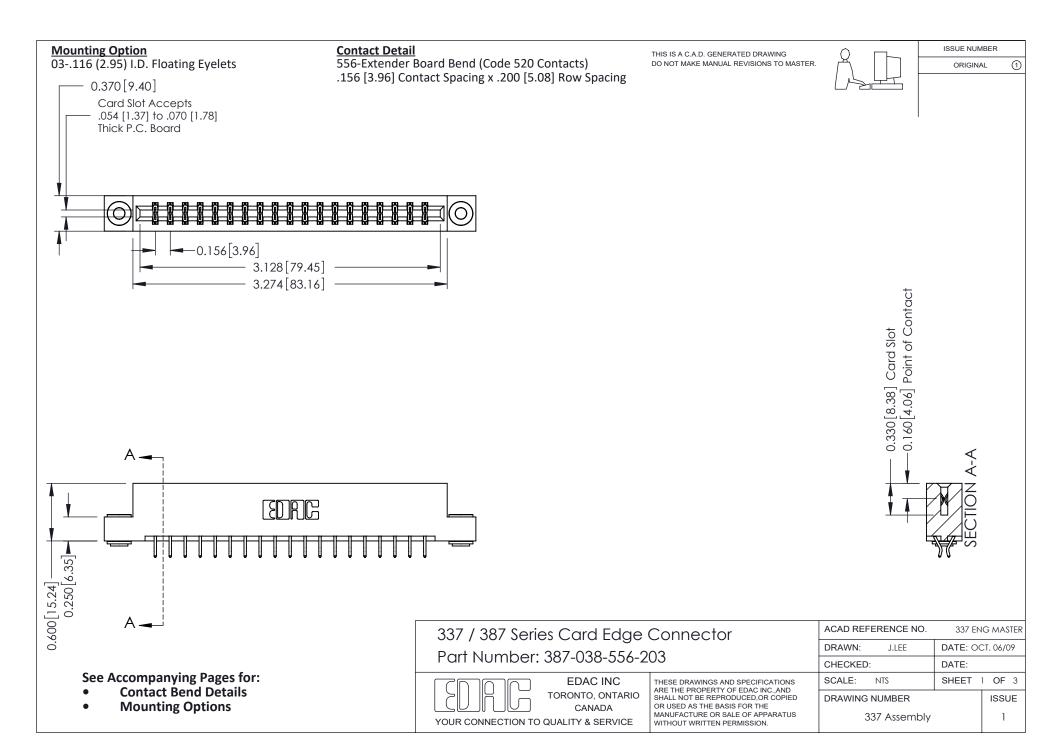

ISSUE NUMBER

ORIGINAL

1



| 337 / 387 Series Card Edge Connector<br>Contact Bend Detail           |                                                                                                                                                                                                  | ACAD REFERENCE NO. 337 E |                  | G MASTER      |
|-----------------------------------------------------------------------|--------------------------------------------------------------------------------------------------------------------------------------------------------------------------------------------------|--------------------------|------------------|---------------|
|                                                                       |