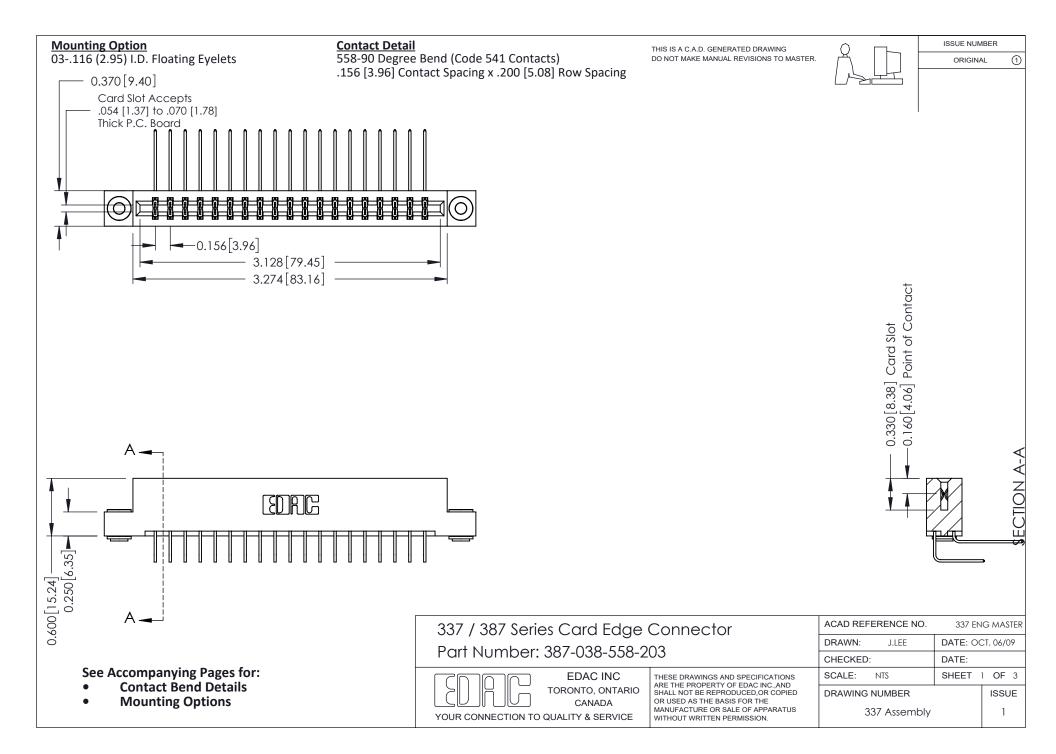

ISSUE NUMBER

ORIGINAL

1

| 337 / 387 Series Card Edge Connector<br>Contact Bend Detail           |                                                                                                                                                                                                  | ACAD REFERENCE NO. 337 E |                  | G MASTER      |
|-----------------------------------------------------------------------|--------------------------------------------------------------------------------------------------------------------------------------------------------------------------------------------------|--------------------------|------------------|---------------|
|                                                                       |                                                                                                                                                                                                  | DRAWN: J.LEE             | DATE: OCT. 06/09 |               |
|                                                                       |                                                                                                                                                                                                  | CHECKED: DATE:           |                  |               |
| EDAC INC TORONTO, ONTARIO CANADA YOUR CONNECTION TO QUALITY & SERVICE | THESE DRAWINGS AND SPECIFICATIONS ARE THE PROPERTY OF EDAC INC.,AND SHALL NOT BE REPRODUCED, OR COPIED OR USED AS THE BASIS FOR THE MANUFACTURE OR SALE OF APPARATUS WITHOUT WRITTEN PERMISSION. | SCALE: NTS               | SHEET            | 2 <b>OF</b> 3 |
|                                                                       |                                                                                                                                                                                                  | DRAWING NUMBER           |                  | ISSUE         |
|                                                                       |                                                                                                                                                                                                  | 337 Assembly             |                  | 1             |