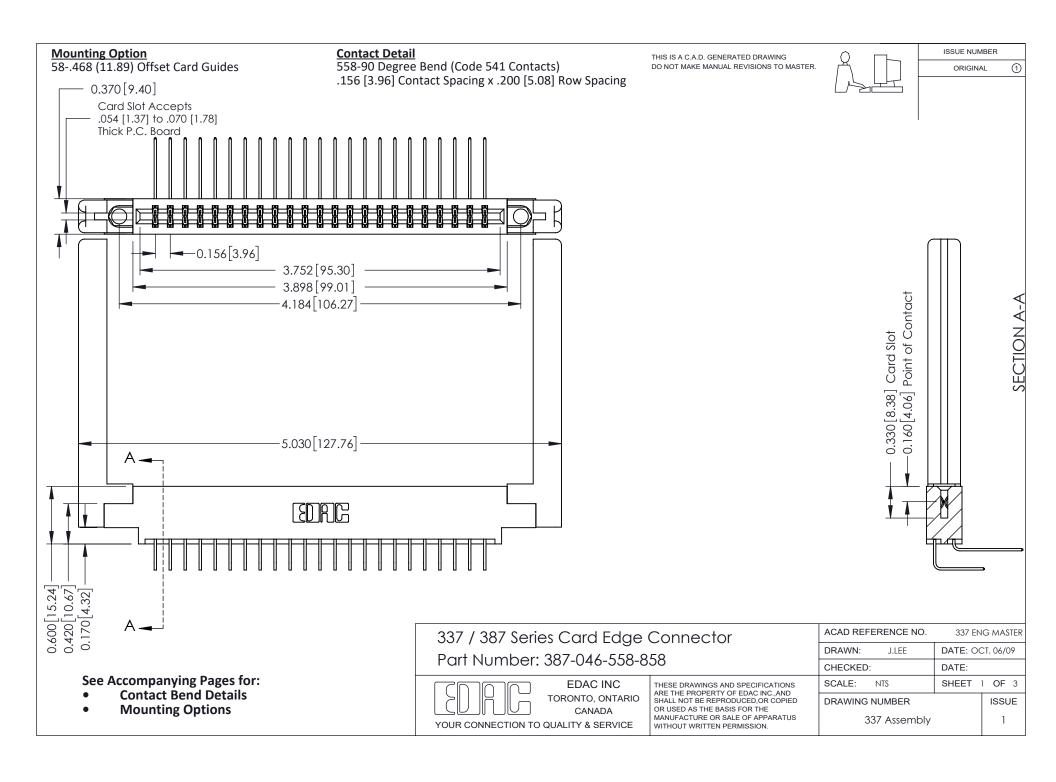

ISSUE NUMBER

ORIGINAL

1



| 337 / 387 Series Card Edge Connector<br>Contact Bend Detail           |                                                                                                                                                                                                  | ACAD REFERENCE NO. 337 E |                  | G MASTER      |
|-----------------------------------------------------------------------|--------------------------------------------------------------------------------------------------------------------------------------------------------------------------------------------------|--------------------------|------------------|---------------|
|                                                                       |