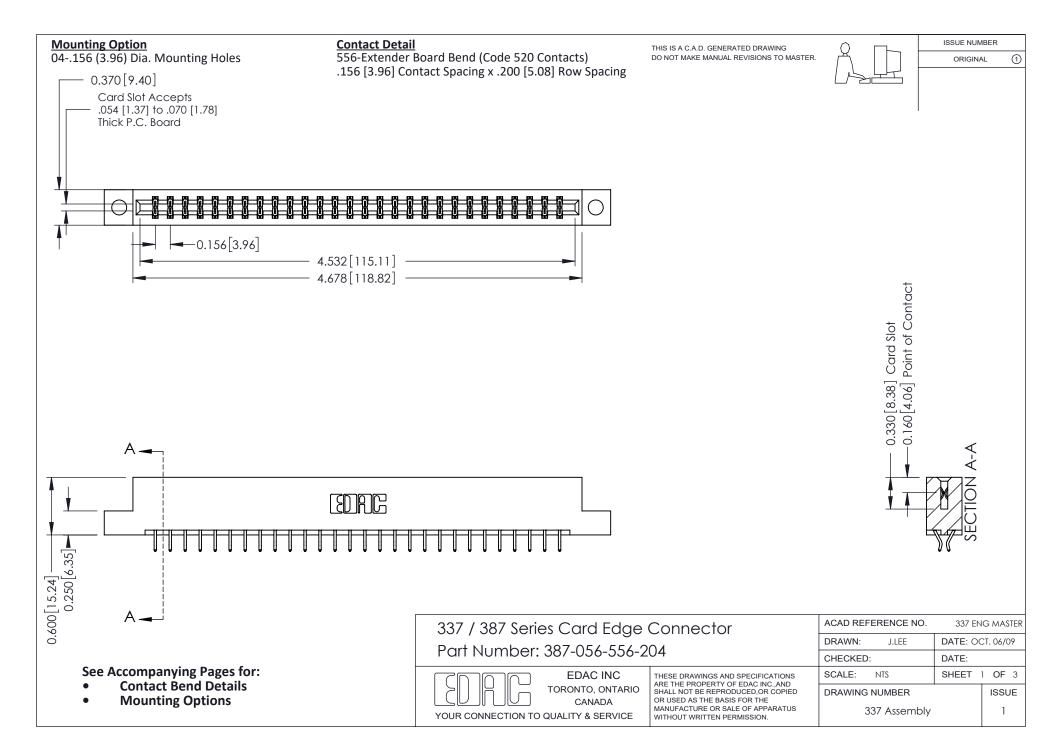

ISSUE NUMBER

ORIGINAL

1

| 337 / 387 Series Card Edge Connector<br>Contact Bend Detail           |                                                                                                                                                                                                  | ACAD REFERENCE NO. 337 E |                  | G MASTER      |
|-----------------------------------------------------------------------|--------------------------------------------------------------------------------------------------------------------------------------------------------------------------------------------------|--------------------------|------------------|---------------|
|                                                                       |                                                                                                                                                                                                  | DRAWN: J.LEE             | DATE: OCT. 06/09 |               |
|                                                                       |                                                                                                                                                                                                  | CHECKED: DATE:           |                  |               |
| EDAC INC TORONTO, ONTARIO CANADA YOUR CONNECTION TO QUALITY & SERVICE | THESE DRAWINGS AND SPECIFICATIONS ARE THE PROPERTY OF EDAC INC.,AND SHALL NOT BE REPRODUCED, OR COPIED OR USED AS THE BASIS FOR THE MANUFACTURE OR SALE OF APPARATUS WITHOUT WRITTEN PERMISSION. | SCALE: NTS               | SHEET            | 2 <b>OF</b> 3 |
|                                                                       |                                                                                                                                                                                                  | DRAWING NUMBER           |                  | ISSUE         |
|                                                                       |                                                                                                                                                                                                  | 337 Assembly             |                  | 1             |