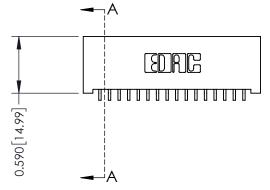

THIS IS A C.A.D. GENERATED DRAWING DO NOT MAKE MANUAL REVISIONS TO MASTER

ISSUE NUMBER

ORIGINAL

1

| 342 / 392 Card Edge Connector<br>Mounting Options |                                                                                                                                             | ACAD REFERENCE NO. 342 ENG MASTER |         |           |  |  |
|---------------------------------------------------|---------------------------------------------------------------------------------------------------------------------------------------------|-----------------------------------|---------|-----------|--|--|
|                                                   |                                                                                                                                             | DRAWN: J.LEE                      | DATE: O | CT. 06/09 |  |  |
|                                                   |                                                                                                                                             | CHECKED:                          | DATE:   |           |  |  |
| EDAC INC                                          | THESE DRAWINGS AND SPECIFICATIONS<br>ARE THE PROPERTY OF EDAC INC.,AND<br>SHALL NOT BE REPRODUCED,OR COPIED<br>OR USED AS THE BASIS FOR THE | SCALE: NTS                        | SHEET : | 3 OF 3    |  |  |
| TORONTO, ONTARIO                                  |                                                                                                                                             | DRAWING NUMBER                    | •       | ISSUE     |  |  |
| YOUR CONNECTION TO QUALITY & SERVICE              | MANUFACTURE OR SALE OF APPARATUS                                                                                                            | 342 Assembly                      |         | 1         |  |  |