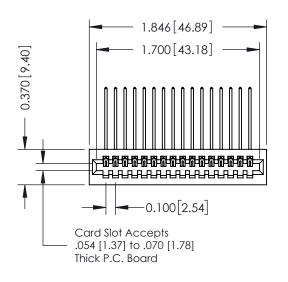

## 0.410[10.41] **SECTION A-A**

**See Accompanying Pages for:** 

- **Contact Bend Details**
- **Mounting Options**

| 342 / 392 Card Edge Connector |
|-------------------------------|
| Part Number: 392-016-559-101  |