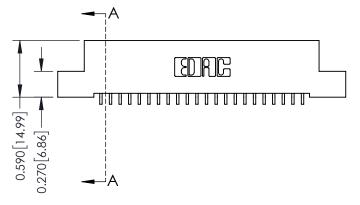

## **Mounting Option**

07-M3-0.5 Metric Threaded Inserts

## **Contact Detail**

559-90 Degree Bend (Code 541 Contacts) .100 [2.54] Contact Spacing x .200 [5.08] Row Spacing





## 0.410[10.41] **SECTION A-A**

## **See Accompanying Pages for:**

- **Contact Bend Details**
- **Mounting Options**

| 342 / 392 Card Edge Connector |
|-------------------------------|
| Part Number: 392-022-559-107  |

YOUR CONNECTION TO QUALITY & SERVICE

342 ENG MASTER J.LEE DATE: OCT. 06/09 SHEET 1 OF 3 NTS

342 Assembly

THIS IS A C.A.D. GENERATED DRAWING DO NOT MAKE MANUAL REVISIONS TO MASTER. ISSUE NUMBER

ORIGINAL

1



| 342 / 392 Series Card Edge Connector<br>Contact Bend Detail |                                                                                                                                     | ACAD REFERENCE NO. 342 ENG MASTER |             |          |          |
|-------------------------------------------------------------|------------------------------