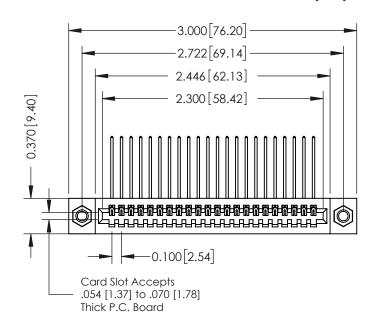

## **See Accompanying Pages for:**

- **Contact Bend Details**
- **Mounting Options**

| 342 / 392 Card Edge Connector |
|-------------------------------|
| Part Number: 392-022-559-107  |

YOUR CONNECTION TO QUALITY & SERVICE