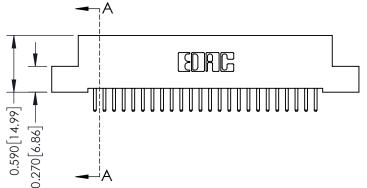

342 ENG MASTER J.LEE DATE: OCT. 06/09 SHEET 1 OF 3 NTS

342 Assembly

THIS IS A C.A.D. GENERATED DRAWING DO NOT MAKE MANUAL REVISIONS TO MASTER. ISSUE NUMBER

ORIGINAL

1

| 342 / 392 Series Card Edge Connector<br>Contact Bend Detail |                                                                                                                                     | ACAD REFERENCE NO. 342 ENG MASTER |             |          |          |
|-------------------------------------------------------------|-------------------------------------------------------------------------------------------------------------------------------------|-----------------------------------|-------------|----------|----------|
|                                                             |                                                                                                                                     | DRAWN:                            | J.LEE       | DATE: OC | T. 06/09 |
|                                                             |                                                                                                                                     | CHECKED                           | ):          | DATE:    |          |
| EDAC INC                                                    | ARE THE PROPERTY OF EDAC INC.,AND — SHALL NOT BE REPRODUCED,OR COPIED OR USED AS THE BASIS FOR THE MANUFACTURE OR SALE OF APPARATUS | SCALE:                            | NTS         | SHEET :  | 2 OF 3   |
| TORONTO, ONTARIO                                            |                                                                                                                                     | DRAWING                           | NUMBER      |          | ISSUE    |
| YOUR CONNECTION TO QUALITY & SERVICE                        |                                                                                                                                     | 3                                 | 42 Assembly |          | 1        |