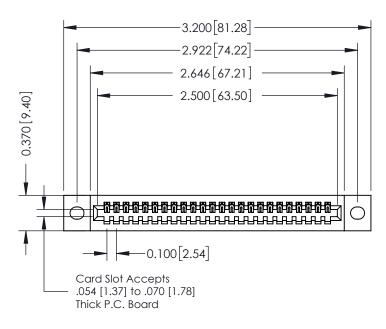

## **See Accompanying Pages for:**

- **Contact Bend Details**
- **Mounting Options**

| 342 / 392 Card Edge Connector |
|-------------------------------|
| Part Number: 392-024-520-102  |

YOUR CONNECTION TO QUALITY & SERVICE

342 ENG MASTER J.LEE DATE: OCT. 06/09 SHEET 1 OF 3 NTS

342 Assembly

THIS IS A C.A.D. GENERATED DRAWING DO NOT MAKE MANUAL REVISIONS TO MASTER. ISSUE NUMBER

ORIGINAL

1

| 342 / 392 Series Card Edge Connector<br>Contact Bend Detail |                                                                                                                                     | ACAD REFERENCE NO. 342 ENG MASTER |             |          |          |
|-------------------------------------------------------------|-------------------------------------------------------------------------------------------------------------------------------------|-----------------------------------|-------------|----------|----------|
|                                                             |                                                                                                                                     | DRAWN:                            | J.LEE       | DATE: OC | T. 06/09 |
|                                                             |                                                                                                                                     | CHECKED                           | ):          | DATE:    |          |
| EDAC INC                                                    | ARE THE PROPERTY OF EDAC INC.,AND — SHALL NOT BE REPRODUCED,OR COPIED OR USED AS THE BASIS FOR THE MANUFACTURE OR SALE OF APPARATUS | SCALE:                            | NTS         | SHEET :  | 2 OF 3   |
| TORONTO, ONTARIO                                            |                                                                                                                                     | DRAWING                           | NUMBER      |          | ISSUE    |
| YOUR CONNECTION TO QUALITY & SERVICE                        |                                                                                                                                     | 3                                 | 42 Assembly |          | 1        |