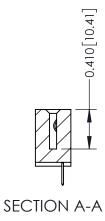

**Mounting Option** 

02-.128 (3.25) Wide Mounting Slots

**Contact Detail** 

520-P.C. Tail .030x.018(0.76x0.46) - Tail LG=.185(4.70) .100 [2.54] Contact Spacing x .200 [5.08] Row Spacing