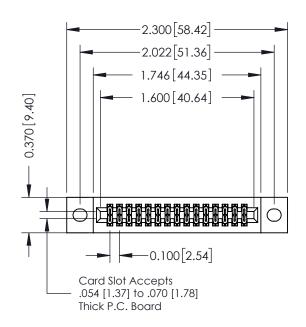

## **See Accompanying Pages for:**

- **Contact Bend Details**
- **Mounting Options**

342 / 392 Card Edge Connector Part Number: 392-030-555-202

YOUR CONNECTION TO QUALITY & SERVICE

342 ENG MASTER J.LEE DATE: OCT. 06/09 SHEET 1 OF 3