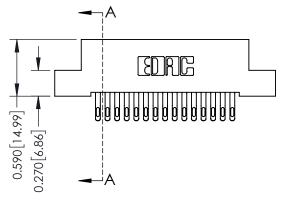

## **Contact Detail**

555-Extender Board Bend (Code 500 Contacts) .100 [2.54] Contact Spacing x .200 [5.08] Row Spacing

## \_\_\_\_0.240[6.10] Point of Contact 0.410[10.41] SECTION A-A