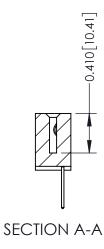

**Mounting Option** 07-M3-0.5 Metric Threaded Inserts **Contact Detail** 

523-P.C. Tail .025 Sq.(0.64 Sq.) - Tail LG=.400(10.16) .100 [2.54] Contact Spacing x .200 [5.08] Row Spacing

**See Accompanying Pages for:** 

- **Contact Bend Details**
- **Mounting Options**

342 / 392 Card Edge Connector Part Number: 392-033-523-107

YOUR CONNECTION TO QUALITY & SERVICE

CANADA

342 ENG MASTER J.LEE DATE: OCT. 06/09 SHEET 1 OF 3

342 Assembly

THIS IS A C.A.D. GENERATED DRAWING DO NOT MAKE MANUAL REVISIONS TO MASTER. ISSUE NUMBER

ORIGINAL

1

| 342 / 392 Series Card Edge Connector<br>Contact Bend Detail |                                                                                                                                                                                                  | ACAD REFERENCE NO. 342 ENG MASTER |             |                  |        |
|-------------------------------------------------------------|--------------------------------------------------------------------------------------------------------------------------------------------------------------------------------------------------|-----------------------------------|-------------|------------------|--------|
|                                                             |                                                                                                                                                                                                  | DRAWN:                            | J.LEE       | DATE: OCT. 06/09 |        |
|                                                             |                                                                                                                                                                                                  | CHECKED:                          |             | DATE:            |        |
| TORONTO, ONTARIO                                            | THESE DRAWINGS AND SPECIFICATIONS ARE THE PROPERTY OF EDAC INC. AND SHALL NOT BE REPRODUCED, OR COPIED OR USED AS THE BASIS FOR THE MANUFACTURE OR SALE OF APPARATUS WITHOUT WRITTEN PERMISSION. | SCALE:                            | NTS         | SHEET :          | 2 OF 3 |
|                                                             |                                                                                                                                                                                                  | DRAWING                           | NUMBER      |                  | ISSUE  |
| YOUR CONNECTION TO QUALITY & SERVICE                        |                                                                                                                                                                                                  | 3                                 | 42 Assembly |                  | 1      |