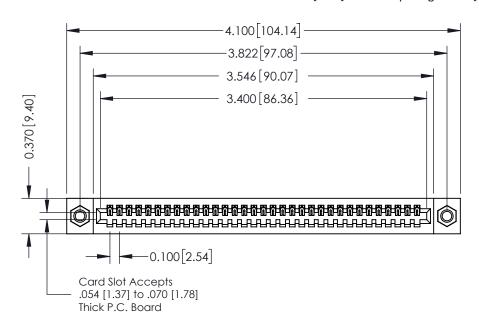

**Mounting Option** 07-M3-0.5 Metric Threaded Inserts **Contact Detail** 

523-P.C. Tail .025 Sq.(0.64 Sq.) - Tail LG=.400(10.16) .100 [2.54] Contact Spacing x .200 [5.08] Row Spacing

**See Accompanying Pages for:** 

- **Contact Bend Details**
- **Mounting Options**

342 / 392 Card Edge Connector Part Number: 392-033-523-107

YOUR CONNECTION TO QUALITY & SERVICE

CANADA

342 ENG MASTER J.LEE DATE: OCT. 06/09 SHEET 1 OF 3

342 Assembly

THIS IS A C.A.D. GENERATED DRAWING DO NOT MAKE MANUAL REVISIONS TO MASTER. ISSUE NUMBER

ORIGINAL

1

| 342 / 392 Series Card Edge Connector<br>Contact Bend Detail |                                                                                                                                                                                                  | ACAD REFERENCE NO. 342 ENG MASTER |             |                  |        |
|-------------------------------------------------------------|--------------------------------------------------------------------------------------------------------------------------------------------------------------------------------------------------|-----------------------------------|-------------|------------------|--------|
|                                                             |                                                                                                                                                                                                  | DRAWN:                            | J.LEE       | DATE: OCT. 06/09 |        |
|                                                             |                                                                                                                                                                                                  | CHECKED:                          |             | DATE:            |        |
| TORONTO, ONTARIO                                            | THESE DRAWINGS AND SPECIFICATIONS ARE THE PROPERTY OF EDAC INC. AND SHALL NOT BE REPRODUCED, OR COPIED OR USED AS THE BASIS FOR THE MANUFACTURE OR SALE OF APPARATUS WITHOUT WRITTEN PERMISSION. | SCALE:                            | NTS         | SHEET :          | 2 OF 3 |
|                                                             |                                                                                                                                                                                                  | DRAWING                           | NUMBER      |                  | ISSUE  |
| YOUR CONNECTION TO QUALITY & SERVICE                        |                                                                                                                                                                                                  | 3                                 | 42 Assembly |                  | 1      |