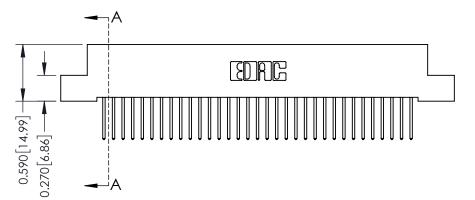

**Mounting Option** 07-M3-0.5 Metric Threaded Inserts **Contact Detail** 

523-P.C. Tail .025 Sq.(0.64 Sq.) - Tail LG=.400(10.16) .100 [2.54] Contact Spacing x .200 [5.08] Row Spacing

**See Accompanying Pages for:** 

- **Contact Bend Details**
- **Mounting Options**

342 / 392 Card Edge Connector Part Number: 392-033-523-107

YOUR CONNECTION TO QUALITY & SERVICE

CANADA

342 ENG MASTER J.LEE DATE: OCT. 06/09 SHEET 1 OF 3

342 Assembly

THIS IS A C.A.D. GENERATED DRAWING DO NOT MAKE MANUAL REVISIONS TO MASTER. ISSUE NUMBER

ORIGINAL

1

| 342 / 392 Series Card Edge Connector<br>Contact Bend Detail |                                                                                                                                                                                                  | ACAD REFERENCE NO. 342 ENG MASTER |             |                  |        |
|-------------------------------------------------------------|--------------------------------------------------------------------------------------------------------------------------------------------------------------------------------------------------|-----------------------------------|-------------|------------------|--------|
|                                                             |                                                                                                                                                                                                  | DRAWN:                            | J.LEE       | DATE: OCT. 06/09 |        |
|                                                             |                                                                                                                                                                                                  | CHECKED:                          |             | DATE:            |        |
| TORONTO, ONTARIO                                            | THESE DRAWINGS AND SPECIFICATIONS ARE THE PROPERTY OF EDAC INC. AND SHALL NOT BE REPRODUCED, OR COPIED OR USED AS THE BASIS FOR THE MANUFACTURE OR SALE OF APPARATUS WITHOUT WRITTEN PERMISSION. | SCALE:                            | NTS         | SHEET :          | 2 OF 3 |
|                                                             |                                                                                                                                                                                                  | DRAWING                           | NUMBER      |                  | ISSUE  |
| YOUR CONNECTION TO QUALITY & SERVICE                        |                                                                                                                                                                                                  | 3                                 | 42 Assembly |                  | 1      |