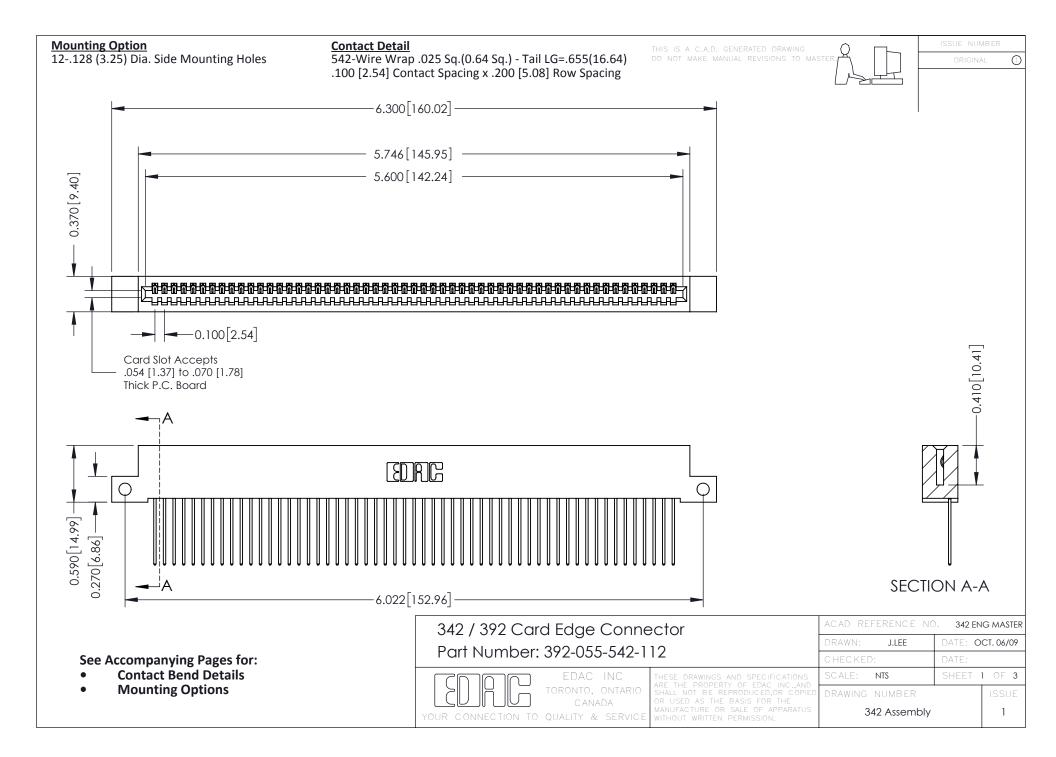

THIS IS A C.A.D. GENERATED DRAWING DO NOT MAKE MANUAL REVISIONS TO MASTER. ISSUE NUMBER

ORIGINAL

1



| 342 / 392 Series Card Edge Connector<br>Contact Bend Detail |                                                                                                                                                                                                  | ACAD REFERENCE NO. 342 ENG MASTER |             |                  |        |
|-------------------------------------------------------------|--------------------------------------------------------------------------------------------------------------------------------------------------------------------------------------------------|-----------------------------------|-------------|------------------|--------|
|