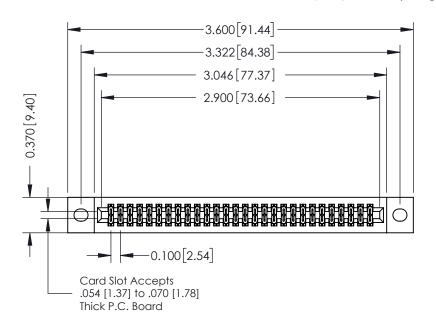

## **See Accompanying Pages for:**

- **Contact Bend Details**
- **Mounting Options**

342 / 392 Card Edge Connector Part Number: 392-056-541-202

|   | ACAD REFERENCE NO | . 342 ENG MASTER |  |  |
|---|-------------------|------------------|--|--|
|   | DRAWN: J.LEE      | DATE: OCT. 06/09 |  |  |
|   | CHECKED:          | DATE:            |  |  |
| ) | SCALE: NTS        | SHEET 1 OF 3     |  |  |
|   | DRAWING NUMBER    | ISSUE            |  |  |

342 Assembly

THIS IS A C.A.D. GENERATED DRAWING DO NOT MAKE MANUAL REVISIONS TO MASTER. ISSUE NUMBER

ORIGINAL

1

| 342 / 392 Series Card Edge           | ACAD REFERENCE NO. 342 ENG MASTER                             |          |             |                  |        |
|--------------------------------------|---------------------------------------------------------------|----------|-------------|------------------|--------|
| Contact Bend Detail                  |                                                               |          | J.LEE       | DATE: OCT. 06/09 |        |
| Confact bend Defail                  |                                                               | CHECKED: |             | DATE:            |        |
| EDAC INC                             | OR USED AS THE BASIS FOR THE MANUFACTURE OR SALE OF APPARATUS | SCALE:   | NTS         | SHEET :          | 2 OF 3 |
| TORONTO, ONTARIO                     |                                                               | DRAWING  | NUMBER      |                  | ISSUE  |
| YOUR CONNECTION TO QUALITY & SERVICE |                                                               | 3        | 42 Assembly |                  | 1      |