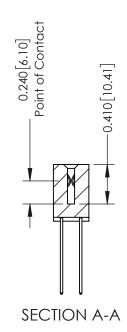

## **Contact Detail**

541-Wire Wrap .025 Sq.(0.64 Sq.) - Tail LG=.760(19.30) .100 [2.54] Contact Spacing x .200 [5.08] Row Spacing

342 Assembly

THIS IS A C.A.D. GENERATED DRAWING DO NOT MAKE MANUAL REVISIONS TO MASTER. ISSUE NUMBER

ORIGINAL

1

| 342 / 392 Series Card Edge           | ACAD REFERENCE NO. 342 ENG MASTER                             |          |             |                  |        |
|--------------------------------------|---------------------------------------------------------------|----------|-------------|------------------|--------|
| Contact Bend Detail                  |                                                               |          | J.LEE       | DATE: OCT. 06/09 |        |
| Confact bend Defail                  |                                                               | CHECKED: |             | DATE:            |        |
| EDAC INC                             | OR USED AS THE BASIS FOR THE MANUFACTURE OR SALE OF APPARATUS | SCALE:   | NTS         | SHEET :          | 2 OF 3 |
| TORONTO, ONTARIO                     |                                                               | DRAWING  | NUMBER      |                  | ISSUE  |
| YOUR CONNECTION TO QUALITY & SERVICE |                                                               | 3        | 42 Assembly |                  | 1      |