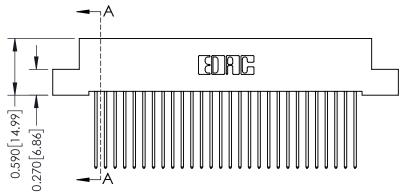

THIS IS A C.A.D. GENERATED DRAWING DO NOT MAKE MANUAL REVISIONS TO MASTER

ISSUE NUMBER

ORIGINAL

1

| 342 / 392 Card Edge Conne            | ACAD REFERENCE NO. 342 ENG MASTER                             |                |                  |        |  |
|--------------------------------------|---------------------------------------------------------------|----------------|------------------|--------|--|
|                                      |                                                               | DRAWN: J.LEE   | DATE: OCT. 06/09 |        |  |
| Moorning Ophons                      | Moorning Ophons                                               |                |                  | DATE:  |  |
| EDAC INC                             | OR USED AS THE BASIS FOR THE MANUFACTURE OR SALE OF APPARATUS | SCALE: NTS     | SHEET :          | 3 OF 3 |  |
| TORONTO, ONTARIO                     |                                                               | DRAWING NUMBER | •                | ISSUE  |  |
| YOUR CONNECTION TO QUALITY & SERVICE |                                                               | 342 Assembly   |                  | 1      |  |

**Mounting Option** 

02-.128 (3.25) Wide Mounting Slots