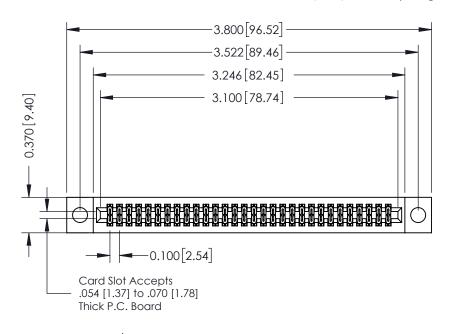

**Mounting Option** 

04-.156 (3.96) Dia. Mounting Holes

**Contact Detail** 

524-P.C. Tail .018 Sq.(0.46 Sq.) - Tail LG=.185(4.70) .100 [2.54] Contact Spacing x .200 [5.08] Row Spacing

**See Accompanying Pages for:** 

- **Contact Bend Details**
- **Mounting Options**

342 / 392 Card Edge Connector Part Number: 392-060-524-204

YOUR CONNECTION TO QUALITY & SERVICE

342 ENG MASTER J.LEE DATE: OCT. 06/09 SHEET 1 OF 3

342 Assembly

THIS IS A C.A.D. GENERATED DRAWING DO NOT MAKE MANUAL REVISIONS TO MASTER. ISSUE NUMBER

ORIGINAL

1

| 342 / 392 Series Card Edge Connector<br>Contact Bend Detail |                                                                                                                                                                                                  | ACAD REFERENCE NO. 342 ENG MASTER |             |                  |        |
|-------------------------------------------------------------|--------------------------------------------------------------------------------------------------------------------------------------------------------------------------------------------------|-----------------------------------|-------------|------------------|--------|
|                                                             |                                                                                                                                                                                                  | DRAWN:                            | J.LEE       | DATE: OCT. 06/09 |        |
|                                                             |                                                                                                                                                                                                  | CHECKED:                          |             | DATE:            |        |
| TORONTO, ONTARIO                                            | THESE DRAWINGS AND SPECIFICATIONS ARE THE PROPERTY OF EDAC INC. AND SHALL NOT BE REPRODUCED, OR COPIED OR USED AS THE BASIS FOR THE MANUFACTURE OR SALE OF APPARATUS WITHOUT WRITTEN PERMISSION. | SCALE:                            | NTS         | SHEET :          | 2 OF 3 |
|                                                             |                                                                                                                                                                                                  | DRAWING                           | NUMBER      |                  | ISSUE  |
| YOUR CONNECTION TO QUALITY & SERVICE                        |                                                                                                                                                                                                  | 3                                 | 42 Assembly |                  | 1      |