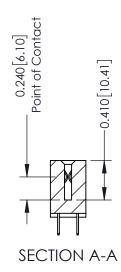

**Mounting Option** 

04-.156 (3.96) Dia. Mounting Holes

**Contact Detail** 

524-P.C. Tail .018 Sq.(0.46 Sq.) - Tail LG=.185(4.70) .100 [2.54] Contact Spacing x .200 [5.08] Row Spacing

**See Accompanying Pages for:** 

- **Contact Bend Details**
- **Mounting Options**

342 / 392 Card Edge Connector Part Number: 392-060-524-204

YOUR CONNECTION TO QUALITY & SERVICE

342 ENG MASTER J.LEE DATE: OCT. 06/09 SHEET 1 OF 3

342 Assembly

THIS IS A C.A.D. GENERATED DRAWING DO NOT MAKE MANUAL REVISIONS TO MASTER. ISSUE NUMBER

ORIGINAL

1

| 342 / 392 Series Card Edge Connector<br>Contact Bend Detail |                                                                                                                                                                                                  | ACAD REFERENCE NO. 342 ENG MASTER |             |                  |        |
|-------------------------------------------------------------|--------------------------------------------------------------------------------------------------------------------------------------------------------------------------------------------------|-----------------------------------|-------------|------------------|--------|
|                                                             |                                                                                                                                                                                                  | DRAWN:                            | J.LEE       | DATE: OCT. 06/09 |        |
|                                                             |                                                                                                                                                                                                  | CHECKED:                          |             | DATE:            |        |
| TORONTO, ONTARIO                                            | THESE DRAWINGS AND SPECIFICATIONS ARE THE PROPERTY OF EDAC INC. AND SHALL NOT BE REPRODUCED, OR COPIED OR USED AS THE BASIS FOR THE MANUFACTURE OR SALE OF APPARATUS WITHOUT WRITTEN PERMISSION. | SCALE:                            | NTS         | SHEET :          | 2 OF 3 |
|                                                             |                                                                                                                                                                                                  | DRAWING                           | NUMBER      |                  | ISSUE  |
| YOUR CONNECTION TO QUALITY & SERVICE                        |                                                                                                                                                                                                  | 3                                 | 42 Assembly |                  | 1      |