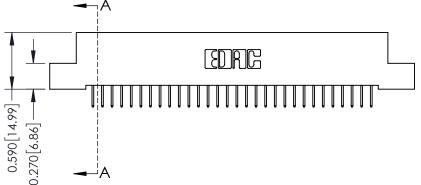

- **Contact Bend Details**
- **Mounting Options**

342 / 392 Card Edge Connector Part Number: 392-060-524-204

YOUR CONNECTION TO QUALITY & SERVICE

342 ENG MASTER J.LEE DATE: OCT. 06/09 SHEET 1 OF 3

342 Assembly

THIS IS A C.A.D. GENERATED DRAWING DO NOT MAKE MANUAL REVISIONS TO MASTER. ISSUE NUMBER

ORIGINAL

1

| 342 / 392 Series Card Edge Connector<br>Contact Bend Detail |                                                                                                                                                                                                  | ACAD REFERENCE NO. 342 ENG MASTER |             |                  |        |
|-------------------------------------------------------------|--------------------------------------------------------------------------------------------------------------------------------------------------------------------------------------------------|-----------------------------------|-------------|------------------|--------|
|                                                             |                                                                                                                                                                                                  | DRAWN:                            | J.LEE       | DATE: OCT. 06/09 |        |
|                                                             |                                                                                                                                                                                                  | CHECKED:                          |             | DATE:            |        |
| TORONTO, ONTARIO                                            | THESE DRAWINGS AND SPECIFICATIONS ARE THE PROPERTY OF EDAC INC. AND SHALL NOT BE REPRODUCED, OR COPIED OR USED AS THE BASIS FOR THE MANUFACTURE OR SALE OF APPARATUS WITHOUT WRITTEN PERMISSION. | SCALE:                            | NTS         | SHEET :          | 2 OF 3 |
|                                                             |                                                                                                                                                                                                  | DRAWING                           | NUMBER      |                  | ISSUE  |
| YOUR CONNECTION TO QUALITY & SERVICE                        |                                                                                                                                                                                                  | 3                                 | 42 Assembly |                  | 1      |