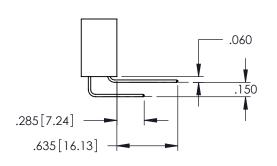

GE CONNECTOR |
|------------------------------------|
| PART NUMBER: 395-046-525-178       |



YOUR CONNECTION TO QUALITY & SERVICE

| ACAD REFERENCE NO. 345-ENG-MASTER |                  |  |
|-----------------------------------|------------------|--|
| DRAWN: R.STA.MONICA               | DATE:MAY.16/2017 |  |
| CHECKED:                          | DATE:            |  |
| SCALE: 1:1                        | SHEET 1 OF 2     |  |
| DRAWING NUMBER                    | ISSUE            |  |
| 345-FNG-MASTER                    | 1                |  |



.107 [2.72] .082 [2.08] .157 [4] .232 [5.89] .125(3.18) to .210(5.33) .125(3.18) to .210(5.33) Outside Tails Outside Tails .045(1.14) to .060(1.52) .045(1.14) to .060(1.52) Between Tails Between Tails **Contact Code 555 Contact Code 556** 







**Contact Code 558** 

## **Contact Code 559**

Contact Code 560

INSULATOR MATERIAL: THERMOPLASTIC POLYESTER, UL 94V-0

DAP MATERIAL AVAILABLE UPON REQUEST

CONTACT MATERIAL; COPPER ALLOY

CONTACT PLATING: GOLD ON THE MATING AREA, TIN PLATING ON THE CONTACT TAILS, NICKEL UNDERPLATE

## 345/395 SERIES CARD EDGE CONNECTOR CONTACT CODE 555,556,558,559,560 DIMENSIONS

YOUR CONNECTION TO QUALITY & SERVICE

|         | ACAD REFERENCE NO   | . 345-ENG-MASTER |
|---------|---------------------|------------------|
| 5       | DRAWN: R.STA.MONICA | DATE:MAY.16/2017 |
|         | CHECKED:            | DATE:            |
| D<br>ED | SCALE: 1:1          | SHEET 2 OF 2     |
|         | DRAWING NUMBER      | ISSUE            |

345-ENG-MASTER