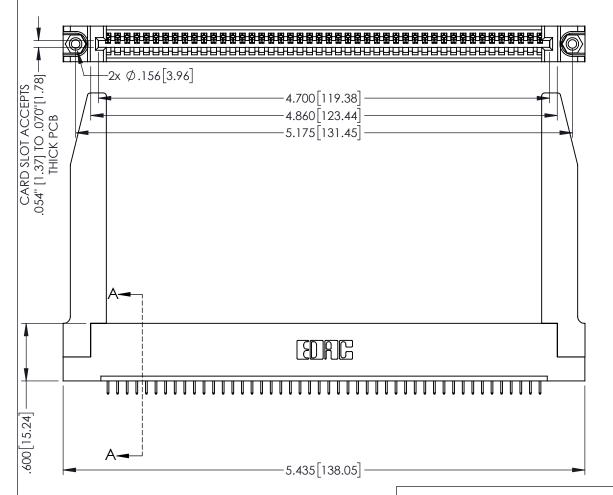

<u>Contact Dimensions:</u>
525-P.C. Tail .018 Sq.(0.46 Sq.) - Tail LG=.150(3.81)
.100 (2.54) Contact Spacing x .200 (5.08) Row Spacing

1

.160[4.06] POINT OF CONTACT CARD SLOT **SECTION A-A** 

INSULATOR MATERIAL: THERMOPLASTIC PBT BLACK, UL 94V-0

CONTACT MATERIAL; COPPER TIN ALLOY CONTACT PLATING: GOLD ON THE MATING AREA, TIN PLATING ON THE CONTACT TAILS, NICKEL UNDERPLATE

| 345/395 SERIES CARD EDGE CONNECTOR |
|------------------------------------|
| PART NUMBER: 395-046-525-178       |

YOUR CONNECTION TO QUALITY & SERVICE

| ACAD REFERENCE NO. 345-ENG-MASTER |                  |  |
|-----------------------------------|------------------|--|
| DRAWN: R.STA.MONICA               | DATE:MAY.16/2017 |  |
| CHECKED:                          | DATE:            |  |
| SCALE: 1:1                        | SHEET 1 OF 2     |  |
| DRAWING NUMBER                    | ISSUE            |  |
| 345-FNG-MASTER                    | 1                |  |