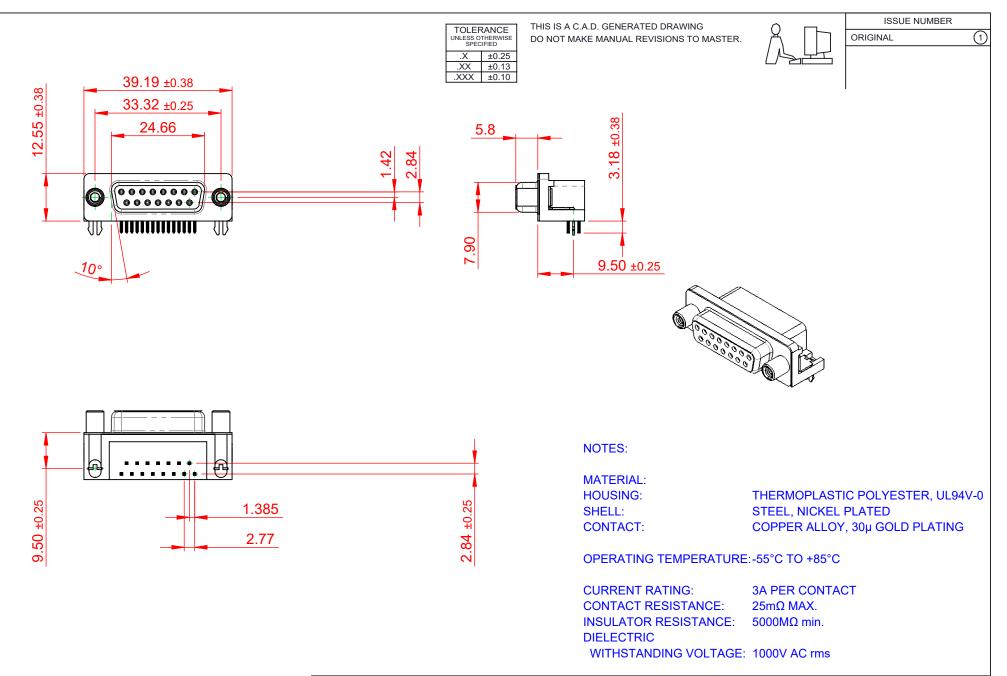

| 622 SERIES D-SUB CONNECTOR |                                        |                                                                                                                                                                                                                | SW REFERENCE NO.: 622 ASSEMBLY |           |                    |   |       |    |
|----------------------------|----------------------------------------|----------------------------------------------------------------------------------------------------------------------------------------------------------------------------------------------------------------|--------------------------------|-----------|--------------------|---|-------|----|
|                            |                                        |                                                                                                                                                                                                                | DRAWN: C.B                     |           | DATE: AUG. 01/2018 |   |       | 18 |
|                            |                                        |                                                                                                                                                                                                                | CHECKED:                       |           | DATE:              |   |       |    |
|                            | EDAC INC<br>TORONTO, ONTARIO<br>CANADA | THESE DRAWINGS AND SPECIFICATIONS<br>ARE THE PROPERTY OF EDAC INC.,AND<br>SHALL NOT BE REPRODUCED,OR COPIED<br>OR USED AS THE BASIS FOR THE<br>MANUFACTURE OR SALE OF APPARATUS<br>WITHOUT WRITTEN PERMISSION. | SCALE: (IN C.A.D               | . 1:1)    | SHEET              | 1 | OF    | 1  |
|                            |                                        |                                                                                                                                                                                                                | DRAWING NUMBER                 | 668-040   |                    |   | ISSUE |    |
| YOUR CONNECTION TO         | QUALITY & SERVICE                      |                                                                                                                                                                                                                | PART NUMBER:                   | 622-015-0 | 668-040            |   |       | 1  |

THIS SERIES FULLY CONFORMS TO THE EUROPEAN UNION DIRECTIVES 2011/65/EU FOR R₀HS COMPLIANCY.