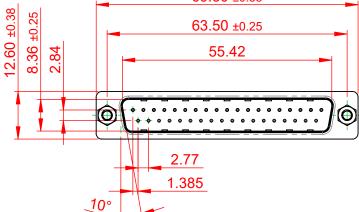

|      |   |             | UNLESS OF<br>SPEC |
|------|---|-------------|-------------------|
|      |   |             | .X                |
|      |   |             | .XX               |
|      | L | 69.30 ±0.38 | <br>.XXX          |
| 0.25 |   | 63.50 ±0.25 |                   |

| RANCE<br>OTHERWISE<br>CIFIED |       | THIS IS A C.A.D. GENERATED DRAWING DO NOT MAKE MANUAL REVISIONS TO M |
|------------------------------|-------|----------------------------------------------------------------------|
| Ī                            | ±0.25 |                                                                      |
| Ī                            | ±0.13 |                                                                      |

ISSUE NUMBER ORIGINAL

TOLER

±0.10