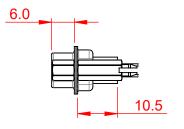

**DIELECTRIC** 

WITHSTANDING VOLTAGE: 1000V AC rms

| 5.8          |     |     |        |   |  |  |  |  |  |   |   |
|--------------|-----|-----|--------|---|--|--|--|--|--|---|---|
| _            |     |     | _[     |   |  |  |  |  |  |   |   |
|              |     | , , | -      |   |  |  |  |  |  |   | [ |
| 11.7         |     |     | \<br>\ | ₿ |  |  |  |  |  | ₩ | , |
| <del>\</del> | 5.4 | 4.2 |        |   |  |  |  |  |  |   |   |