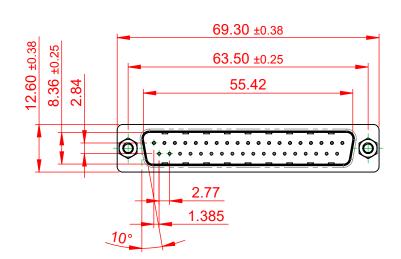

.XX ±0.13 .XXX ±0.10

NOTES:

MATERIAL:

HOUSING: THERMOPLASTIC POLYESTER, UL94V-0 SHELL: STEEL, TIN PLATED CONTACT: COPPER ALLOY, 30µ GOLD PLATED

OPERATING TEMPERATURE: -55°C to +85°C

CURRENT RATING: 3A PER CONTACT CONTACT RESISTANCE: 25mΩ MAX. INSULATOR RESISTANCE: 5000MΩ min. DIELECTRIC WITHSTANDING VOLTAGE: 1000V AC rms

|  | 627 SERIES D-SUB CONNECTOR           |                                                                                                                                                                                                                | SW REFERENCE NO.: 627 ASSEMBLY |                    |     |
|--|--------------------------------------|----------------------------------------------------------------------------------------------------------------------------------------------------------------------------------------------------------------|--------------------------------|--------------------|-----|
|  |                                      |                                                                                                                                                                                                                | DRAWN: C.B                     | DATE: AUG. 01/20   | )18 |
|  |                                      |                                                                                                                                                                                                                | CHECKED:                       | DATE:              |     |
|  | EDAC INC                             | THESE DRAWINGS AND SPECIFICATIONS<br>ARE THE PROPERTY OF EDAC INC.,AND<br>SHALL NOT BE REPRODUCED,OR COPIED<br>OR USED AS THE BASIS FOR THE<br>MANUFACTURE OR SALE OF APPARATUS<br>WITHOUT WRITTEN PERMISSION. | SCALE: 1:1                     | SHEET 1 OF         | 1   |
|  | TORONTO, ONTARIO<br>CANADA           |                                                                                                                                                                                                                | DRAWING NUMBER: 627-037        | R: 627-037-671-257 |     |
|  | YOUR CONNECTION TO QUALITY & SERVICE |                                                                                                                                                                                                                | PART NUMBER: 627-037           | -671-257           | 1   |