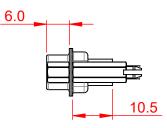

.XX ±0.13 .XXX ±0.10

NOTES:

MATERIAL:

HOUSING: THERMOPLASTIC POLYESTER, UL94V-0 SHELL: STEEL, TIN PLATED CONTACT: COPPER ALLOY, 30µ GOLD PLATED

OPERATING TEMPERATURE: -55°C to +85°C

CURRENT RATING: 3A PER CONTACT CONTACT RESISTANCE: 25mΩ MAX. INSULATOR RESISTANCE: 5000MΩ min. DIELECTRIC WITHSTANDING VOLTAGE: 1000V AC rms