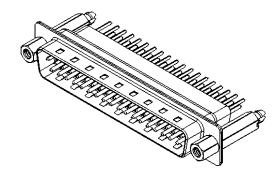

|  | 627 SERIES D-SUB CONNECTOR           |                                                                                                                                                                                                                | SW REFERENCE NO.: 627 ASSEMBLY |                    |     |
|--|--------------------------------------|----------------------------------------------------------------------------------------------------------------------------------------------------------------------------------------------------------------|--------------------------------|--------------------|-----|
|  |                                      |                                                                                                                                                                                                                | DRAWN: C.B                     | DATE: AUG. 01/20   | )18 |
|  |                                      |                                                                                                                                                                                                                | CHECKED:                       | DATE:              |     |
|  | EDAC INC                             | THESE DRAWINGS AND SPECIFICATIONS<br>ARE THE PROPERTY OF EDAC INC.,AND<br>SHALL NOT BE REPRODUCED,OR COPIED<br>OR USED AS THE BASIS FOR THE<br>MANUFACTURE OR SALE OF APPARATUS<br>WITHOUT WRITTEN PERMISSION. | SCALE: 1:1                     | SHEET 1 OF         | 1   |
|  | TORONTO, ONTARIO<br>CANADA           |                                                                                                                                                                                                                | DRAWING NUMBER: 627-037        | R: 627-037-671-257 |     |
|  | YOUR CONNECTION TO QUALITY & SERVICE |                                                                                                                                                                                                                | PART NUMBER: 627-037           | -671-257           | 1   |