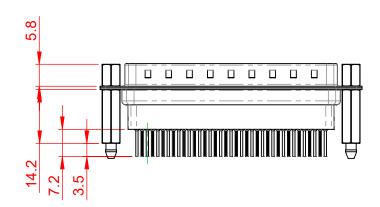

.XX ±0.13 .XXX ±0.10

NOTES:

MATERIAL:

HOUSING: THERMOPLASTIC POLYESTER, UL94V-0 SHELL: STEEL, TIN PLATED CONTACT: COPPER ALLOY, 30µ GOLD PLATED

OPERATING TEMPERATURE: -55°C to +85°C

CURRENT RATING: 3A PER CONTACT CONTACT RESISTANCE: 25mΩ MAX. INSULATOR RESISTANCE: 5000MΩ min. DIELECTRIC WITHSTANDING VOLTAGE: 1000V AC rms