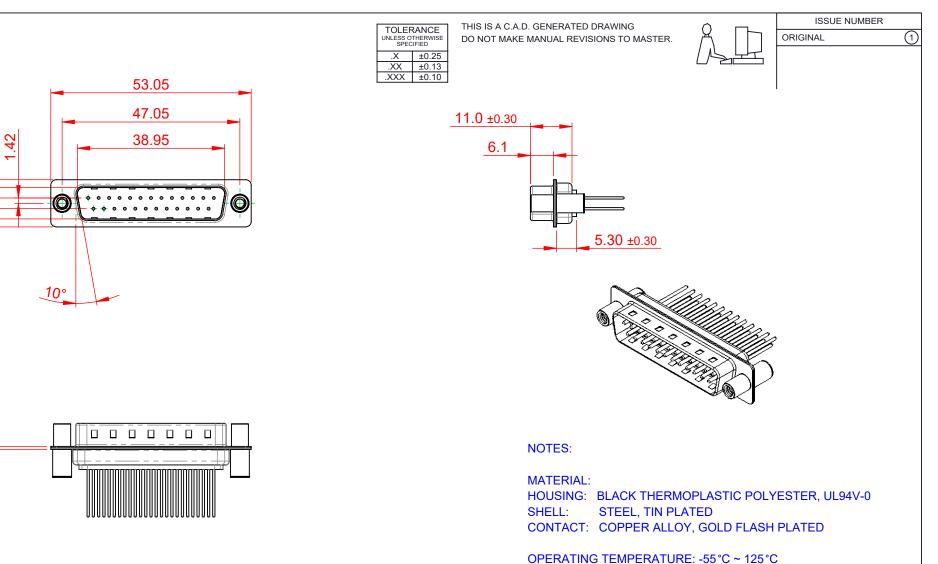

**CURRENT RATING: 5A PER CONTACT** CONTACT RESISTANCE:  $25m\Omega$  MAX. INSULATOR RESISTANCE: 5000MΩ min. DIELECTRIC WITHSTANDING VOLTAGE: 1000V AC rms

| 627 SERIES D-SUB CONNECTOR                                            |                                                                                                                                                                                                                | SW REFERENCE NO.: 627 ASSEMBLY |                 |                    |  |
|-----------------------------------------------------------------------|----------------------------------------------------------------------------------------------------------------------------------------------------------------------------------------------------------------|--------------------------------|-----------------|--------------------|--|
|                                                                       |                                                                                                                                                                                                                | DRAWN: C.B                     | DATE: AUG. 01/2 | DATE: AUG. 01/2018 |  |
|                                                                       |                                                                                                                                                                                                                | CHECKED:                       | DATE:           |                    |  |
| EDAC INC<br>TORONTO, ONTARIO<br>CANADA<br>ECTION TO QUALITY & SERVICE | THESE DRAWINGS AND SPECIFICATIONS<br>ARE THE PROPERTY OF EDAC INC.,AND<br>SHALL NOT BE REPRODUCED,OR COPIED<br>OR USED AS THE BASIS FOR THE<br>MANUFACTURE OR SALE OF APPARATUS<br>WITHOUT WRITTEN PERMISSION. | SCALE: 1:1                     | SHEET 1 OF      | 1                  |  |
|                                                                       |                                                                                                                                                                                                                | DRAWING NUMBER: 627-M          | 25-223-BT4      | ISSUE              |  |
|                                                                       |                                                                                                                                                                                                                | PART NUMBER: 627-M             | 25-223-BT4      | 1                  |  |