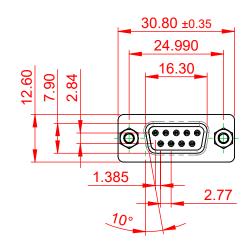

## NOTES:

MATERIAL:

HOUSING: THERMOPLASTIC POLYESTER, UL94V-0 SHELL: STEEL, TIN PLATED CONTACT: COPPER ALLOY, GOLD FLASH PLATED OPERATING TEMPERATURE: -55°C to +85°C

CURRENT RATING: 3A PER CONTACT CONTACT RESISTANCE: 25mΩ MAX. INSULATOR RESISTANCE: 5000MΩ min. DIELECTRIC WITHSTANDING VOLTAGE: 1000V AC rms