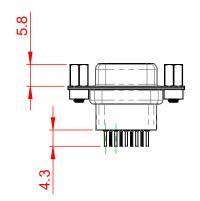

|                 | 628 SERIES D-SUB CONNECTOR           |                                                                                                                                                                                                                | SW REFERENCE NO.: 628 ASSEMBLY |                    |       |
|-----------------|--------------------------------------|----------------------------------------------------------------------------------------------------------------------------------------------------------------------------------------------------------------|--------------------------------|--------------------|-------|
|                 |                                      |                                                                                                                                                                                                                | DRAWN: C.B                     | DATE: AUG. 01/2018 |       |
|                 |                                      |                                                                                                                                                                                                                | CHECKED:                       | DATE:              |       |
|                 | EDAC INC                             | THESE DRAWINGS AND SPECIFICATIONS<br>ARE THE PROPERTY OF EDAC INC.,AND<br>SHALL NOT BE REPRODUCED,OR COPIED<br>OR USED AS THE BASIS FOR THE<br>MANUFACTURE OR SALE OF APPARATUS<br>WITHOUT WRITTEN PERMISSION. | SCALE: 1:1                     | SHEET 1 OF         | 1     |
| YOUR CONNECTION | TORONTO, ONTARIO<br>CANADA           |                                                                                                                                                                                                                | DRAWING NUMBER: 628-009        | -221-253           | ISSUE |
|                 | YOUR CONNECTION TO QUALITY & SERVICE |                                                                                                                                                                                                                | PART NUMBER: 628-009           | -221-253           | 1     |