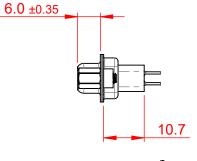

## NOTES:

MATERIAL:

HOUSING: THERMOPLASTIC POLYESTER, UL94V-0 SHELL: STEEL, TIN PLATED CONTACT: COPPER ALLOY, GOLD FLASH PLATED OPERATING TEMPERATURE: -55°C to +85°C

CURRENT RATING: 3A PER CONTACT CONTACT RESISTANCE: 25mΩ MAX. INSULATOR RESISTANCE: 5000MΩ min. DIELECTRIC WITHSTANDING VOLTAGE: 1000V AC rms