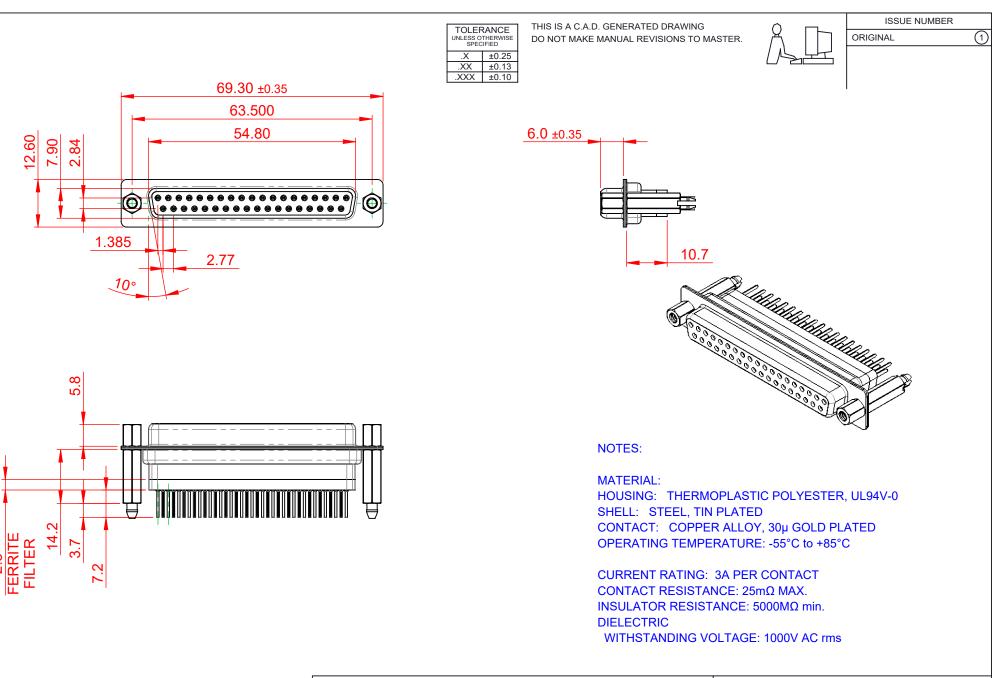

|                                                                                | 628 SERIES D-SUB CONNECTOR                                                                                                                                                                                     |                         | SW REFERENCE NO.: 628 ASSEMBLY |       |  |
|--------------------------------------------------------------------------------|----------------------------------------------------------------------------------------------------------------------------------------------------------------------------------------------------------------|-------------------------|--------------------------------|-------|--|
| 628 SERIES D-SUB                                                               |                                                                                                                                                                                                                |                         | DATE: AUG. 01/20               | 018   |  |
|                                                                                |                                                                                                                                                                                                                |                         | KED: DATE:                     |       |  |
| EDAC INC<br>TORONTO, ONTARIO<br>CANADA<br>YOUR CONNECTION TO QUALITY & SERVICE | THESE DRAWINGS AND SPECIFICATIONS<br>ARE THE PROPERTY OF EDAC INC.,AND<br>SHALL NOT BE REPRODUCED,OR COPIED<br>OR USED AS THE BASIS FOR THE<br>MANUFACTURE OR SALE OF APPARATUS<br>WITHOUT WRITTEN PERMISSION. | SCALE: 1:1              | SHEET 1 OF                     | 1     |  |
|                                                                                |                                                                                                                                                                                                                | DRAWING NUMBER: 628-037 | -671-257                       | ISSUE |  |
|                                                                                |                                                                                                                                                                                                                | PART NUMBER: 628-037    | -671-257                       | 1     |  |