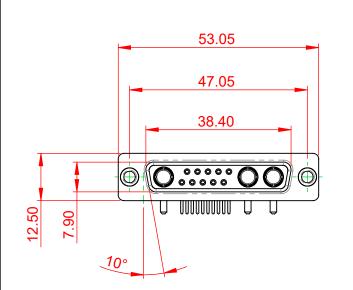

## NOTES:

MATERIAL: HOUSING: SHELL: CONTACT:

THERMOPLASTIC POLYESTER, UL94V-0 STEEL, NICKEL PLATED COPPER ALLOY, GOLD FLASH PLATED

**OPERATING TEMPERATURE:** 

.XX ±0.13

.XXX ±0.05

POWER/CO-AX CONTACT RATING: 10A (CURRENT) (IF PRESENT) SIGNAL CONTACT CURRENT RATING: 5A PER CONTACT SIGNAL CONTACT RESISTANCE:  $10m\Omega$  MAX.

DIELECTRIC WITHSTANDING VOLTAGE:





| COMBINATION D-SUB                                                              |                                                                                                                                                                                                                | SW REFERENCE NO.: 630 COMBO ASSEMBLY |                  |       |
|-----------------------------------------------------------------