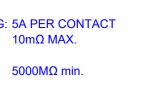

## NOTES:

MATERIAL: HOUSING: SHELL: CONTACT:

THERMOPLASTIC POLYESTER, UL94V-0 STEEL, NICKEL PLATED COPPER ALLOY, GOLD FLASH PLATED

**OPERATING TEMPERATURE:** 

.XX ±0.13

.XXX ±0.05

POWER/CO-AX CONTACT RATING: 10A (CURRENT) (IF PRESENT) SIGNAL CONTACT CURRENT RATING: 5A PER CONTACT SIGNAL CONTACT RESISTANCE:  $10m\Omega$  MAX.