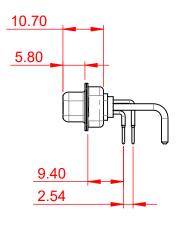

## NOTES:

MATERIAL: HOUSING: SHELL: CONTACT:

THERMOPLASTIC POLYESTER, UL94V-0 STEEL, NICKEL PLATED COPPER ALLOY, GOLD FLASH PLATED

**OPERATING TEMPERATURE:** 

.XX ±0.13

.XXX ±0.05

POWER/CO-AX CONTACT RATING: 10A (CURRENT) (IF PRESENT) SIGNAL CONTACT CURRENT RATING: 5A PER CONTACT SIGNAL CONTACT RESISTANCE:  $10m\Omega$  MAX.

DIELECTRIC WITHSTANDING VOLTAGE:





| COMBINATION D-SUB                                                              |                                                                                                                                                                                                                | SW REFERENCE NO.: 630 COMBO ASSEMBLY |                  |       |
|-------------------------------------------------------------------