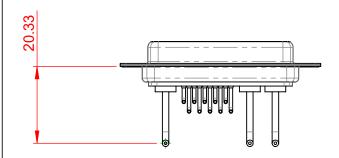

EN PERMISSION. | SCALE: (IN C.A.D. 1:1)               | SHEET 1 OF       | 2     |
|                                                                                |                                                                                                                                                                                                                | DRAWING NUMBER: 630-13W3250-1N1      |                  | ISSUE |
|                                                                                |                                                                                                                                                                                                                | PART NUMBER: 630-13W                 | 3250-1N1         | 1     |





THIS SERIES FULLY CONFORMS TO THE EUROPEAN UNION DIRECTIVES 2011/65/EU FOR RoHS COMPLIANCY.

-55°C ~ 125°C

**INSULATOR RESISTANCE:** 

1000V AC rms