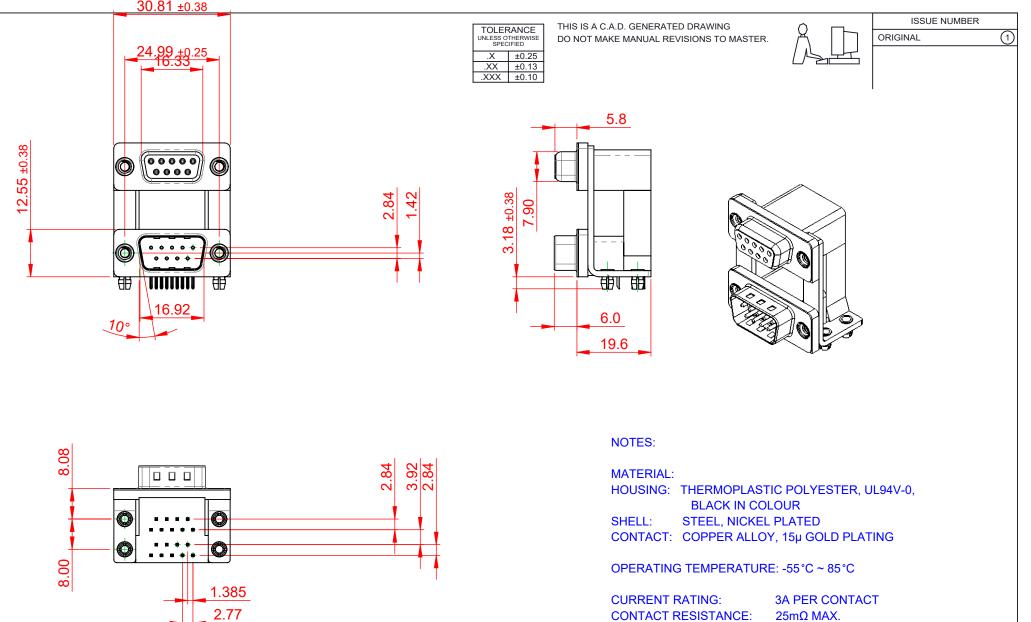

INSULATOR RESISTANCE: 5000MΩ min. DIELECTRIC

WITHSTANDING VOLTAGE: 1000V AC rms

|                                                                                                   |                                                                                | SW REFERENCE NO.: 664 ASSEMBLY                                                                                                                                                                                 |                          |                  |       |
|---------------------------------------------------------------------------------------------------|--------------------------------------------------------------------------------|----------------------------------------------------------------------------------------------------------------------------------------------------------------------------------------------------------------|--------------------------|------------------|-------|
|                                                                                                   | 664 SERIES D-SUB CONNECTOR                                                     |                                                                                                                                                                                                                | DRAWN: C.B               | DATE: AUG. 01/20 | 018   |
|                                                                                                   |                                                                                |                                                                                                                                                                                                                | CHECKED:                 | DATE:            |       |
| THIS SERIES FULLY CONFORMS TO<br>THE EUROPEAN UNION DIRECTIVES<br>2011/65/EU FOR RoHS COMPLIANCY. | EDAC INC<br>TORONTO, ONTARIO<br>CANADA<br>YOUR CONNECTION TO QUALITY & SERVICE | THESE DRAWINGS AND SPECIFICATIONS<br>ARE THE PROPERTY OF EDAC INC.,AND<br>SHALL NOT BE REPRODUCED,OR COPIED<br>OR USED AS THE BASIS FOR THE<br>MANUFACTURE OR SALE OF APPARATUS<br>WITHOUT WRITTEN PERMISSION. | SCALE: (IN C.A.D. 1:1)   | SHEET 1 OF       | 1     |
|                                                                                                   |                                                                                |                                                                                                                                                                                                                | DRAWING NUMBER: 664-009- | 364-048          | ISSUE |
|                                                                                                   |                                                                                |                                                                                                                                                                                                                | PART NUMBER: 664-009-    | 364-048          | 1     |