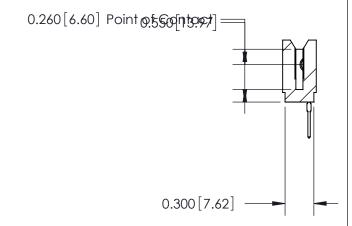

ORIGINAL

Contact Information
522-P.C. Tail, Regular Point - Tail LG.=.375(9.53)
.100" (2.54mm) Contact Spacing x .200" (5.08mm) Row Spacing

ACAD REFERENCE NO.

DRAWING NUMBER

J.LEE

745-ENG MASTER

DRAWN:

SCALE: