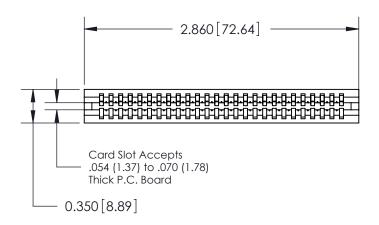

ORIGINAL

Contact Information
522-P.C. Tail, Regular Point - Tail LG.=.375(9.53)
.100" (2.54mm) Contact Spacing x .200" (5.08mm) Row Spacing

ACAD REFERENCE NO.

DRAWING NUMBER

J.LEE

745-ENG MASTER

DRAWN:

SCALE: