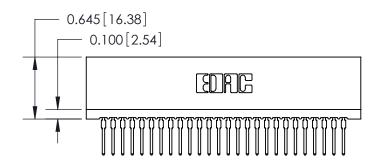

ORIGINAL

Contact Information
522-P.C. Tail, Regular Point - Tail LG.=.375(9.53)
.100" (2.54mm) Contact Spacing x .200" (5.08mm) Row Spacing

ACAD REFERENCE NO.

DRAWING NUMBER

J.LEE

745-ENG MASTER

DRAWN:

SCALE: