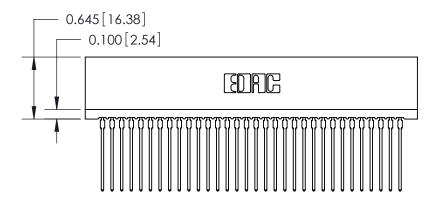

THIS IS A C.A.D. GENERATED DRAWING DO NOT MAKE MANUAL REVISIONS TO MASTER.

ISSUE NUMBER

ORIGINAL

Contact Information
541-Wire Wrap, Regular Point - Tail LG.=.750(19.05)
.100" (2.54mm) Contact Spacing x .200" (5.08mm) Row Spacing