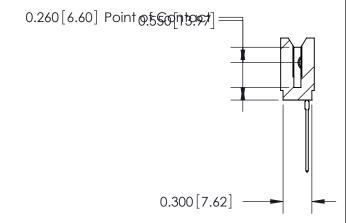

THIS IS A C.A.D. GENERATED DRAWING DO NOT MAKE MANUAL REVISIONS TO MASTER.

ISSUE NUMBER

ORIGINAL

Contact Information
541-Wire Wrap, Regular Point - Tail LG.=.750(19.05)
.100" (2.54mm) Contact Spacing x .200" (5.08mm) Row Spacing