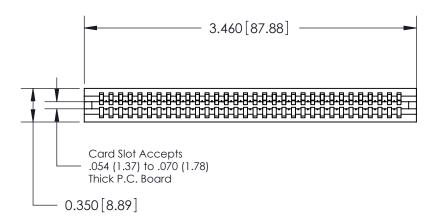

THIS IS A C.A.D. GENERATED DRAWING DO NOT MAKE MANUAL REVISIONS TO MASTER.

ISSUE NUMBER

ORIGINAL

Contact Information
541-Wire Wrap, Regular Point - Tail LG.=.750(19.05)
.100" (2.54mm) Contact Spacing x .200" (5.08mm) Row Spacing