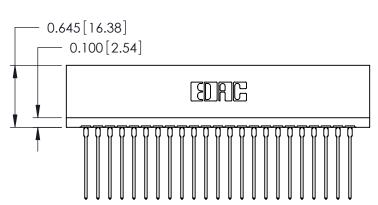

ORIGINAL

Contact Information
541-Wire Wrap, Regular Point - Tail LG.=.750(19.05)
.125" (3.18mm) Contact Spacing x .250" (6.35mm) Row Spacing

| 746 Series Ultra-Mate Card Edge Connector - Press Fit |                         |                                                                                                                                                                                                  |                | ACAD REFERENCE NO. |                 | 746-ENG MASTER |  |
|-------------------------------------------------------|-------------------------|--------------------------------------------------------------------------------------------------------------------------------------------------------------------------------------------------|----------------|--------------------|-----------------|----------------|--|
|                                                       |                         |                                                                                                                                                                                                  | DRAWN:         | J.LEE              | DATE: AUG 20/09 |                |  |
| Part Number: 746-023-541-106                          |                         |                                                                                                                                                                                                  | CHECKED:       |                    | DATE:           |                |  |
|                                                       | EDAC INC                | THESE DRAWINGS AND SPECIFICATIONS ARE THE PROPERTY OF EDAC INC., AND SHALL NOT BE REPRODUCED, OR COPIED OR USED AS THE BASIS FOR THE MANUFACTURE OR SALE OF APPARATUS WITHOUT WRITTEN PERMISSION | SCALE:         |                    | SHEET 1 OF 1    |                |  |
|                                                       | TORONTO, ONTARIO CANADA |                                                                                                                                                                                                  | DRAWING NUMBER |                    |                 | ISSUE          |  |
| YOUR CONNECTION TO                                    |                         |                                                                                                                                                                                                  | 746-ENG MASTER |                    | ₹               | 1              |  |
| WITHOUT WRITTEN PERWISSION.                           |                         |                                                                                                                                                                                                  |                |                    |                 |                |  |