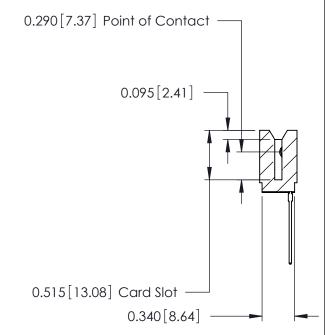

ORIGINAL

Contact Information
541-Wire Wrap, Regular Point - Tail LG.=.750(19.05)
.125" (3.18mm) Contact Spacing x .250" (6.35mm) Row Spacing

| 746 Series Ultra-Mate Card Edge Connector - Press Fit |                         |                                                                                                                                                                                                  |                | ACAD REFERENCE NO. |                 | 746-ENG MASTER |  |
|-------------------------------------------------------|-------------------------|--------------------------------------------------------------------------------------------------------------------------------------------------------------------------------------------------|----------------|--------------------|-----------------|----------------|--|
|                                                       |                         |                                                                                                                                                                                                  | DRAWN:         | J.LEE              | DATE: AUG 20/09 |                |  |
| Part Number: 746-023-541-106                          |                         |                                                                                                                                                                                                  | CHECKED:       |                    | DATE:           |                |  |
|                                                       | EDAC INC                | THESE DRAWINGS AND SPECIFICATIONS ARE THE PROPERTY OF EDAC INC., AND SHALL NOT BE REPRODUCED, OR COPIED OR USED AS THE BASIS FOR THE MANUFACTURE OR SALE OF APPARATUS WITHOUT WRITTEN PERMISSION | SCALE:         |                    | SHEET 1 OF 1    |                |  |
|                                                       | TORONTO, ONTARIO CANADA |                                                                                                                                                                                                  | DRAWING NUMBER |                    |                 | ISSUE          |  |
| YOUR CONNECTION TO                                    |                         |                                                                                                                                                                                                  | 746-ENG MASTER |                    | ₹               | 1              |  |
| WITHOUT WRITTEN PERWISSION.                           |                         |                                                                                                                                                                                                  |                |                    |                 |                |  |