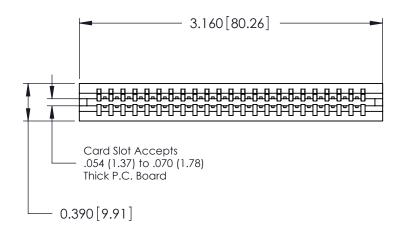

ORIGINAL

Contact Information
541-Wire Wrap, Regular Point - Tail LG.=.750(19.05)
.125" (3.18mm) Contact Spacing x .250" (6.35mm) Row Spacing

| 746 Series Ultra-Mate Card Edge Connector - Press Fit |                         |                                                                                                                                                                                                  |                | ACAD REFERENCE NO. |                 | 746-ENG MASTER |  |
|-------------------------------------------------------|-------------------------|--------------------------------------------------------------------------------------------------------------------------------------------------------------------------------------------------|----------------|--------------------|-----------------|----------------|--|
|                                                       |                         |                                                                                                                                                                                                  | DRAWN:         | J.LEE              | DATE: AUG 20/09 |                |  |
| Part Number: 746-023-541-106                          |                         |                                                                                                                                                                                                  | CHECKED:       |                    | DATE:           |                |  |
|                                                       | EDAC INC                | THESE DRAWINGS AND SPECIFICATIONS ARE THE PROPERTY OF EDAC INC., AND SHALL NOT BE REPRODUCED, OR COPIED OR USED AS THE BASIS FOR THE MANUFACTURE OR SALE OF APPARATUS WITHOUT WRITTEN PERMISSION | SCALE:         |                    | SHEET 1 OF 1    |                |  |
|                                                       | TORONTO, ONTARIO CANADA |                                                                                                                                                                                                  | DRAWING NUMBER |                    |                 | ISSUE          |  |
| YOUR CONNECTION TO                                    |                         |                                                                                                                                                                                                  | 746-ENG MASTER |                    | ₹               | 1              |  |
| WITHOUT WRITTEN PERWISSION.                           |                         |                                                                                                                                                                                                  |                |                    |                 |                |  |