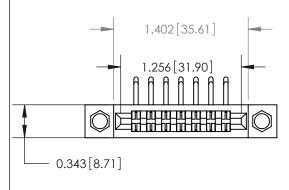

## **Contact Detail**

90 Degree Bend (Code 522 and 540 Contacts)

.156 [3.96] Contact Spacing x .200 [5.08] Row Spacing

**See Accompanying Page for:** 

**Contact Bend Details** 

.095 [2.41] Point of Contact (Measured from bottom of Card Slot) Card Slot Accepts .054 [1.37] to .070 [1.78] Thick P.C. Board