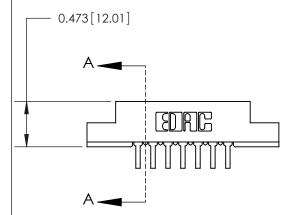

## **Mounting Option**

.156 (3.96) Dia. Mounting Holes

## **Contact Detail**

90 Degree Bend (Code 522 and 540 Contacts)

.156 [3.96] Contact Spacing x .200 [5.08] Row Spacing





**See Accompanying Page for:** 

**Contact Bend Details** 



.095 [2.41] Point of Contact (Measured from bottom of Card Slot) Card Slot Accepts .054 [1.37] to .070 [1.78] Thick P.C. Board

807/857 Series High Temp Card Edge Connector Part Number: 807-014-559-204



| ACAD REFERENCE NO. 807 ENG MASTER |                  |
|-----------------------------------|------------------|
| DRAWN: J.LEE                      | DATE: AUG. 11/09 |
| CHECKED:                          | DATE:            |
| SCALE: NTS                        | SHEET 1 OF 2     |
| DRAWING NUMBER                    | ISSUE            |

807 Assembly