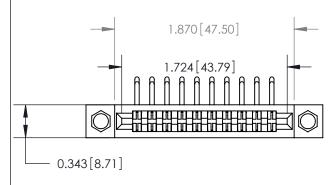

## **Contact Detail**

90 Degree Bend (Code 522 and 540 Contacts)

.156 [3.96] Contact Spacing x .200 [5.08] Row Spacing

**See Accompanying Page for:** 

**Contact Bend Details** 

.095 [2.41] Point of Contact (Measured from bottom of Card Slot) Card Slot Accepts .054 [1.37]

to .070 [1.78] Thick P.C. Board

807/857 Series High Temp Card Edge Connector Part Number: 807-020-559-204

| ACAD REFERENCE NO. 807 ENG MASTER |                  |
|-----------------------------------|------------------|
| DRAWN: J.LEE                      | DATE: AUG. 11/09 |
| CHECKED:                          | DATE:            |
| SCALE: NTS                        | SHEET 1 OF 2     |
| DRAWING NUMBER                    | ISSUE            |