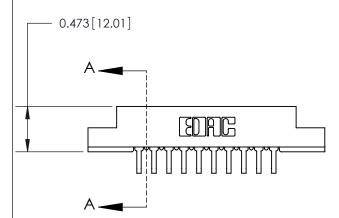

**Mounting Option** 

.156 (3.96) Dia. Mounting Holes

to .070 [1.78] Thick P.C. Board

807/857 Series High Temp Card Edge Connector Part Number: 807-020-559-204

| ACAD REFERENCE NO. 807 ENG MASTER |                  |
|-----------------------------------|------------------|
| DRAWN: J.LEE                      | DATE: AUG. 11/09 |
| CHECKED:                          | DATE:            |
| SCALE: NTS                        | SHEET 1 OF 2     |
| DRAWING NUMBER                    | ISSUE            |