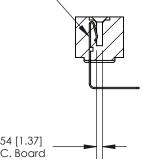

**SECTION A-A** 

.095 [2.41] Point of Contact (Measured from bottom of Card Slot)

Card Slot Accepts .054 [1.37] to .070 [1.78] Thick P.C. Board

**See Accompanying Page for:** 

**Contact Bend Details** 

807/857 Series High Temp Card Edge Connector Part Number: 807-028-458-112