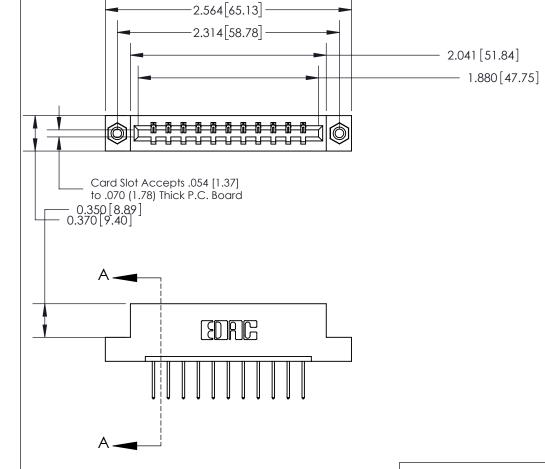

## **Contact Detail**

523-P.C. Tail .025 Sq.(0.64 Sq.) - Tail LG=.390(9.91)

.156 [3.96] Contact Spacing x .200 [5.08] Row Spacing

THIS IS A C.A.D. GENERATED DRAWING DO NOT MAKE MANUAL REVISIONS TO MASTER.

ISSUE NUMBER

ORIGINAL

SECTION A-A 0.388 [9.86] Card Slot .160 [4.06] Point of Contact-

## **See Accompanying Page for:**

- **Bend Detail**
- **Mounting Options**

833 Series High Temp Card Edge Connector Part Number: 833-011-523-108

**EDAC INC** TORONTO, ONTARIO CANADA

THESE DRAWINGS AND SPECIFICATIONS ARE THE PROPERTY OF EDAC INC.,AND SHALL NOT BE REPRODUCED, OR COPIED OR USED AS THE BASIS FOR THE MANUFACTURE OR SALE OF APPARATUS WITHOUT WRITTEN PERMISSION.