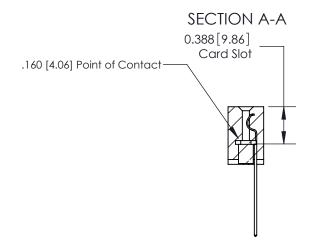

## 833 Series High Temp Card Edge Connector Part Number: 833-019-544-107

- Bend Detail
- Mounting Options

EDAC INC
TORONTO, ONTARIO
CANADA
YOUR CONNECTION TO QUALITY & SERVICE

THESE DRAWINGS AND SPECIFICATIONS ARE THE PROPERTY OF EDAC INC., AND SHALL NOT BE REPRODUCED, OR COPIED OR USED AS THE BASIS FOR THE MANUFACTURE OR SALE OF APPARATUS WITHOUT WRITTEN PERMISSION.

| CHECKED:       | DATE: |               |  |
|----------------|-------|---------------|--|
| SCALE: NTS     | SHEET | 1 <b>OF</b> 3 |  |
| DRAWING NUMBER |       | ISSUE         |  |
| 833 Assembly   |       | 1             |  |
|                |       |               |  |