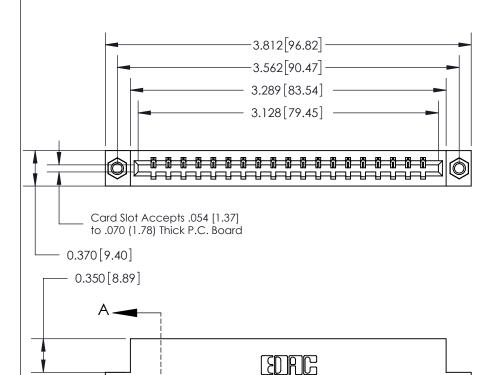

## 833 Series High Temp Card Edge Connector Part Number: 833-019-544-107

- Bend Detail
- Mounting Options

EDAC INC
TORONTO, ONTARIO
CANADA
YOUR CONNECTION TO QUALITY & SERVICE

THESE DRAWINGS AND SPECIFICATIONS ARE THE PROPERTY OF EDAC INC., AND SHALL NOT BE REPRODUCED, OR COPIED OR USED AS THE BASIS FOR THE MANUFACTURE OR SALE OF APPARATUS WITHOUT WRITTEN PERMISSION.

| CHECKED:       | DATE: |               |  |
|----------------|-------|---------------|--|
| SCALE: NTS     | SHEET | 1 <b>OF</b> 3 |  |
| DRAWING NUMBER |       | ISSUE         |  |
| 833 Assembly   |       | 1             |  |
|                |       |               |  |