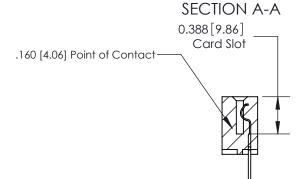

**See Accompanying Page for:** 

- **Bend Detail**
- **Mounting Options**

ORIGINAL (1)

ORIGINAL

| 833 Series High Temp Card Edge Connector<br>Contact Bend Detail |                                                                                                                                                                                                   | ACAD REFERENCE NO. | 833 ENG MASTER   |               |
|-----------------------------------------------------------------|---------------------------------------------------------------------------------------------------------------------------------------------------------------------------------------------------|--------------------|------------------|---------------|
|                                                                 |                                                                                                                                                                                                   | DRAWN: J.LEE       | DATE: OCT. 14/09 |               |
|                                                                 |                                                                                                                                                                                                   | CHECKED: DATE:     |                  |               |
| TORONTO, ONTARIO A S CANADA                                     | THESE DRAWINGS AND SPECIFICATIONS ARE THE PROPERTY OF EDAC INC., AND SHALL NOT BE REPRODUCED, OR COPIED OR USED AS THE BASIS FOR THE MANUFACTURE OR SALE OF APPARATUS WITHOUT WRITTEN PERMISSION. | SCALE: NTS         | SHEET 2          | 2 <b>OF</b> 3 |
|                                                                 |                                                                                                                                                                                                   | DRAWING NUMBER     |                  | ISSUE         |
|                                                                 |                                                                                                                                                                                                   | 833 Assembly       |                  | 1             |