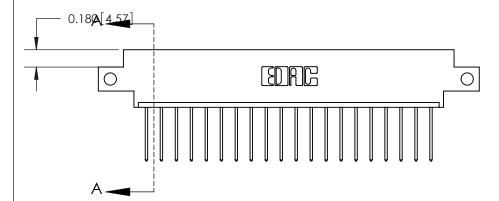

## **Contact Detail**

540-Wire Wrap .025 Sq.(0.64 Sq.) - Tail LG=.560(14.22)

.156 [3.96] Contact Spacing x .200 [5.08] Row Spacing

THIS IS A C.A.D. GENERATED DRAWING DO NOT MAKE MANUAL REVISIONS TO MASTER.

**See Accompanying Page for:** 

- **Bend Detail**
- **Mounting Options**

ORIGINAL (1)

ORIGINAL

| 833 Series High Temp Card Edge Connector<br>Contact Bend Detail |                                                                                                                                                                                                   | ACAD REFERENCE NO. | 833 ENG MASTER   |               |
|-----------------------------------------------------------------|---------------------------------------------------------------------------------------------------------------------------------------------------------------------------------------------------|--------------------|------------------|---------------|
|                                                                 |                                                                                                                                                                                                   | DRAWN: J.LEE       | DATE: OCT. 14/09 |               |
|                                                                 |                                                                                                                                                                                                   | CHECKED: DATE:     |                  |               |
| TORONTO, ONTARIO A S CANADA                                     | THESE DRAWINGS AND SPECIFICATIONS ARE THE PROPERTY OF EDAC INC., AND SHALL NOT BE REPRODUCED, OR COPIED OR USED AS THE BASIS FOR THE MANUFACTURE OR SALE OF APPARATUS WITHOUT WRITTEN PERMISSION. | SCALE: NTS         | SHEET 2          | 2 <b>OF</b> 3 |
|                                                                 |                                                                                                                                                                                                   | DRAWING NUMBER     |                  | ISSUE         |
|                                                                 |                                                                                                                                                                                                   | 833 Assembly       |                  | 1             |