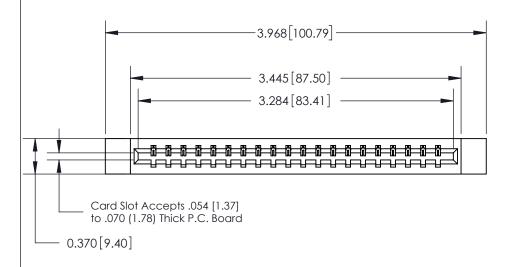

ISSUE NUMBER ORIGINAL

833 Series High Temp Card Edge Connector Part Number: 833-020-540-612

YOUR CONNECTION TO QUALITY & SERVICE

**EDAC INC** TORONTO, ONTARIO CANADA

THESE DRAWINGS AND SPECIFICATIONS ARE THE PROPERTY OF EDAC INC.,AND SHALL NOT BE REPRODUCED, OR COPIED OR USED AS THE BASIS FOR THE MANUFACTURE OR SALE OF APPARATUS WITHOUT WRITTEN PERMISSION.

| ACAD REFERENCE NO. | 833 ENG MASTER   |  |  |
|--------------------|------------------|--|--|
| DRAWN: J.LEE       | DATE: OCT. 14/09 |  |  |
| CHECKED:           | DATE:            |  |  |
| SCALE: NTS         | SHEET 1 OF 3     |  |  |
| DRAWING NUMBER     | ISSUE            |  |  |
| 833 Assembly       | 1                |  |  |