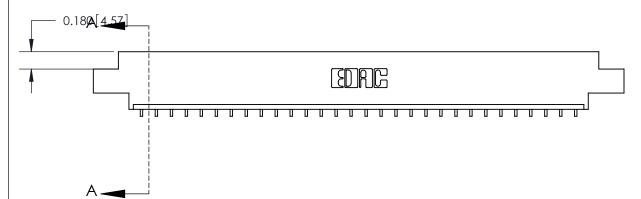

## **Contact Detail**

559-90 Degree Bend (Code 541 Contacts)

.156 [3.96] Contact Spacing x .200 [5.08] Row Spacing

THIS IS A C.A.D. GENERATED DRAWING DO NOT MAKE MANUAL REVISIONS TO MASTER.

ISSUE NUMBER

ORIGINAL