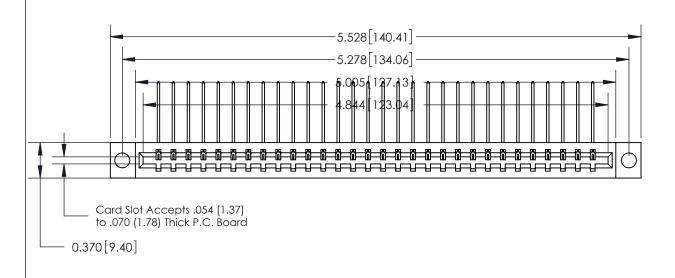

SECTION A-A 0.388 [9.86] Card Slot .160 [4.06] Point of Contact-

## **See Accompanying Page for:**

- **Bend Detail**
- **Mounting Options**

833 Series High Temp Card Edge Connector Part Number: 833-030-559-604

YOUR CONNECTION TO QUALITY & SERVICE

**EDAC INC** TORONTO, ONTARIO CANADA