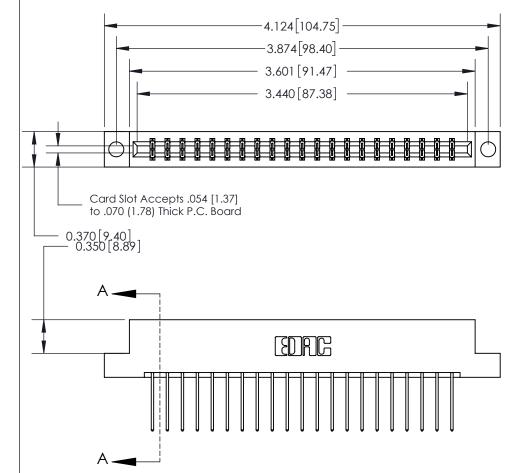

ISSUE NUMBER ORIGINAL

SECTION A-A 0.388 [9.86] Card Slot .160 [4.06] Point of Contact-

## **See Accompanying Page for:**

- **Bend Detail**
- **Mounting Options**

833 Series High Temp Card Edge Connector Part Number: 833-042-540-204

**EDAC INC** TORONTO, ONTARIO CANADA

THESE DRAWINGS AND SPECIFICATIONS ARE THE PROPERTY OF EDAC INC.,AND SHALL NOT BE REPRODUCED, OR COPIED OR USED AS THE BASIS FOR THE MANUFACTURE OR SALE OF APPARATUS WITHOUT WRITTEN PERMISSION.

| ACAD REFERENCE NO. | 833 ENG MASTER   |  |  |
|--------------------|------------------|--|--|
| DRAWN: J.LEE       | DATE: OCT. 14/09 |  |  |
| CHECKED:           | DATE:            |  |  |
| SCALE: NTS         | SHEET 1 OF 3     |  |  |
| DRAWING NUMBER     | ISSUE            |  |  |