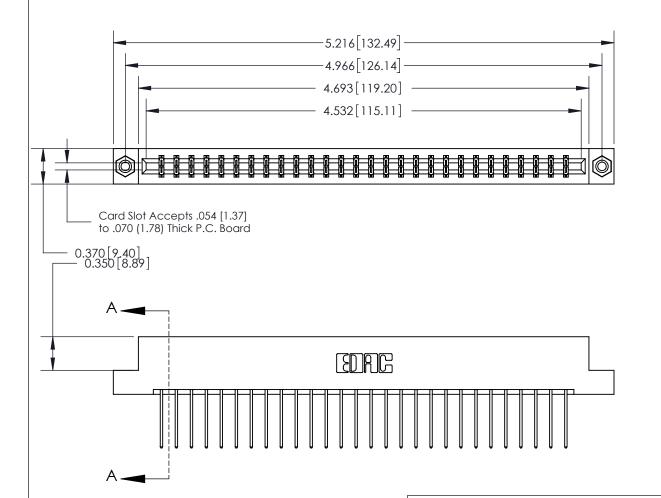

## **See Accompanying Page for:**

- **Bend Detail**
- **Mounting Options**

833 Series High Temp Card Edge Connector Part Number: 833-056-540-208

**EDAC INC** TORONTO, ONTARIO CANADA

THESE DRAWINGS AND SPECIFICATIONS ARE THE PROPERTY OF EDAC INC.,AND SHALL NOT BE REPRODUCED, OR COPIED OR USED AS THE BASIS FOR THE MANUFACTURE OR SALE OF APPARATUS WITHOUT WRITTEN PERMISSION.

## **Contact Detail**

540-Wire Wrap .025 Sq.(0.64 Sq.) - Tail LG=.560(14.22)

.156 [3.96] Contact Spacing x .200 [5.08] Row Spacing

THIS IS A C.A.D. GENERATED DRAWING DO NOT MAKE MANUAL REVISIONS TO MASTER.