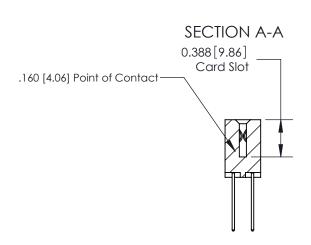

## **See Accompanying Page for:**

- **Bend Detail**
- **Mounting Options**

833 Series High Temp Card Edge Connector Part Number: 833-056-540-208

**EDAC INC** TORONTO, ONTARIO CANADA

THESE DRAWINGS AND SPECIFICATIONS ARE THE PROPERTY OF EDAC INC.,AND SHALL NOT BE REPRODUCED, OR COPIED OR USED AS THE BASIS FOR THE MANUFACTURE OR SALE OF APPARATUS WITHOUT WRITTEN PERMISSION.