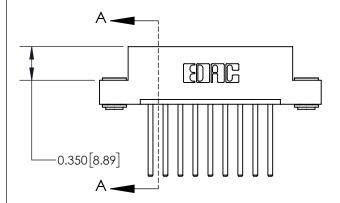

## **Contact Detail**

544-Wire Wrap .050x.025(1.27x0.64) - Tail LG=.750(19.05) .156 [3.96] Contact Spacing x .200 [5.08] Row Spacing

**See Accompanying Page for:** 

**Contact Bend Details** 

THIS IS A C.A.D. GENERATED DRAWING DO NOT MAKE MANUAL REVISIONS TO MASTER.