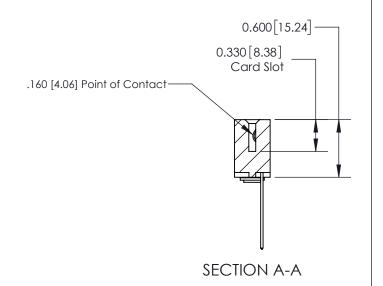

## **Contact Detail**

544-Wire Wrap .050x.025(1.27x0.64) - Tail LG=.750(19.05) .156 [3.96] Contact Spacing x .200 [5.08] Row Spacing

**See Accompanying Page for:** 

**Contact Bend Details** 

THIS IS A C.A.D. GENERATED DRAWING DO NOT MAKE MANUAL REVISIONS TO MASTER.