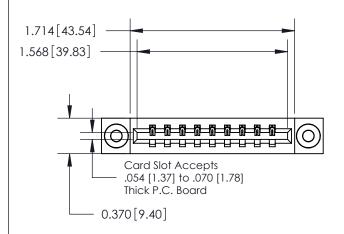

**Mounting Option** 

03-.116 (2.95) I.D. Floating Eyelets

## **Contact Detail**

544-Wire Wrap .050x.025(1.27x0.64) - Tail LG=.750(19.05) .156 [3.96] Contact Spacing x .200 [5.08] Row Spacing

**See Accompanying Page for:** 

**Contact Bend Details** 

THIS IS A C.A.D. GENERATED DRAWING DO NOT MAKE MANUAL REVISIONS TO MASTER.