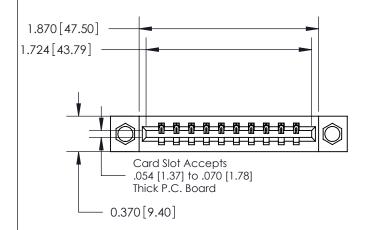

ISSUE NUMBER

ORIGINAL

837/887 Series High Temp Card Edge Connector Part Number: 837-010-544-107

**EDAC INC** TORONTO, ONTARIO CANADA

THESE DRAWINGS AND SPECIFICATIONS ARE THE PROPERTY OF EDAC INC.,AND SHALL NOT BE REPRODUCED, OR COPIED OR USED AS THE BASIS FOR THE MANUFACTURE OR SALE OF APPARATUS WITHOUT WRITTEN PERMISSION.

| ACAD REFERENCE NO. | 837 ENG MASTER   |  |  |  |
|--------------------|------------------|--|--|--|
| DRAWN: J.LEE       | DATE: OCT. 06/09 |  |  |  |
| CHECKED:           | DATE:            |  |  |  |
| SCALE: NTS         | SHEET 1 OF 2     |  |  |  |
| DRAWING NUMBER     | ISSUE            |  |  |  |
| 837 Assembly       | 1                |  |  |  |