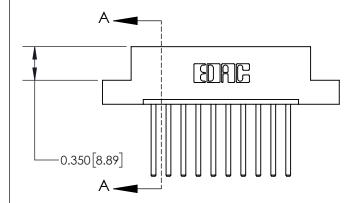

## **Contact Detail**

544-Wire Wrap .050x.025(1.27x0.64) - Tail LG=.750(19.05) .156 [3.96] Contact Spacing x .200 [5.08] Row Spacing

**See Accompanying Page for:** 

**Contact Bend Details** 

THIS IS A C.A.D. GENERATED DRAWING DO NOT MAKE MANUAL REVISIONS TO MASTER.

ISSUE NUMBER

ORIGINAL

837/887 Series High Temp Card Edge Connector Part Number: 837-010-544-107

**EDAC INC** TORONTO, ONTARIO CANADA

THESE DRAWINGS AND SPECIFICATIONS ARE THE PROPERTY OF EDAC INC.,AND SHALL NOT BE REPRODUCED, OR COPIED OR USED AS THE BASIS FOR THE MANUFACTURE OR SALE OF APPARATUS WITHOUT WRITTEN PERMISSION.