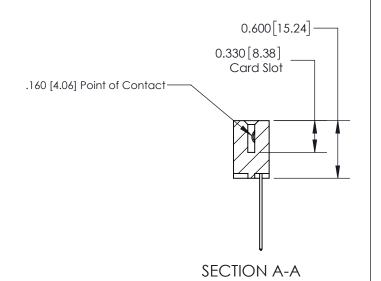

ISSUE NUMBER

ORIGINAL

1

| 837/887 Series High Temp Card Edge Connector<br>Contact Bend Detail |                                                              | ACAD REFERENCE NO. | 837 ENG MASTER   |               |
|---------------------------------------------------------------------|--------------------------------------------------------------|--------------------|------------------|---------------|
|                                                                     |                                                              | DRAWN: J.LEE       | DATE: OCT. 06/09 |               |
|                                                                     |                                                              | CHECKED:           | DATE:            |               |
| EDAC INC                                                            | ARE THE PROPERTY OF EDACING AND                              | SCALE: NTS         | SHEET            | 2 <b>OF</b> 2 |
| TORONTO, ONTARIO CANADA                                             |                                                              | DRAWING NUMBER     | •                | ISSUE         |
| YOUR CONNECTION TO QUALITY & SERVICE                                | MANUFACTURE OR SALE OF APPARATUS WITHOUT WRITTEN PERMISSION. | 837 Assembly       |                  | 1             |