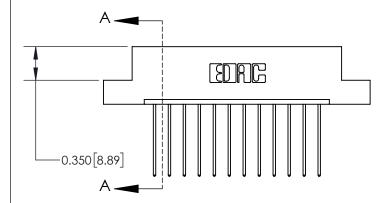

## **Contact Detail**

541-Wire Wrap .025 Sq.(0.64 Sq.) - Tail LG=.750(19.05) .156 [3.96] Contact Spacing x .200 [5.08] Row Spacing

**See Accompanying Page for: Contact Bend Details** 

THIS IS A C.A.D. GENERATED DRAWING DO NOT MAKE MANUAL REVISIONS TO MASTER.