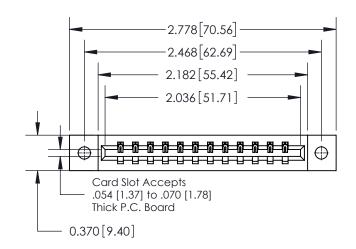

**Mounting Option** 

02-.128 (3.25) Dia. Mounting Holes

ISSUE NUMBER ORIGINAL

1

|                              | 0.600[15.24]              |
|------------------------------|---------------------------|
|                              | 0.330 [8.38]<br>Card Slot |
| .160 [4.06] Point of Contact |                           |
|                              |                           |
|                              |                           |
|                              |                           |
|                              |                           |
|                              | SECTION A-A               |
| •                            | DECTION //3/A             |