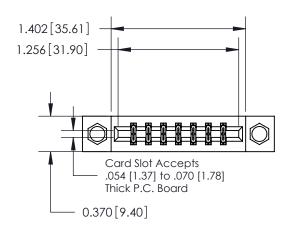

## **Mounting Option**

08-#4-40 Unified Threaded Inserts

ISSUE NUMBER ORIGINAL

837/887 Series High Temp Card Edge Connector Part Number: 837-014-541-808

**EDAC INC** TORONTO, ONTARIO CANADA

THESE DRAWINGS AND SPECIFICATIONS ARE THE PROPERTY OF EDAC INC.,AND SHALL NOT BE REPRODUCED, OR COPIED OR USED AS THE BASIS FOR THE MANUFACTURE OR SALE OF APPARATUS WITHOUT WRITTEN PERMISSION.