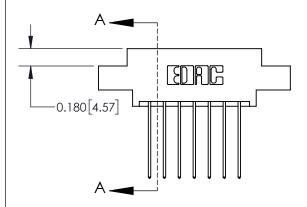

## **Contact Detail**

541-Wire Wrap .025 Sq.(0.64 Sq.) - Tail LG=.750(19.05) .156 [3.96] Contact Spacing x .200 [5.08] Row Spacing

**See Accompanying Page for:** 

**Contact Bend Details** 

THIS IS A C.A.D. GENERATED DRAWING DO NOT MAKE MANUAL REVISIONS TO MASTER.

ISSUE NUMBER ORIGINAL

837/887 Series High Temp Card Edge Connector Part Number: 837-014-541-808

**EDAC INC** TORONTO, ONTARIO CANADA

THESE DRAWINGS AND SPECIFICATIONS ARE THE PROPERTY OF EDAC INC.,AND SHALL NOT BE REPRODUCED, OR COPIED OR USED AS THE BASIS FOR THE MANUFACTURE OR SALE OF APPARATUS WITHOUT WRITTEN PERMISSION.