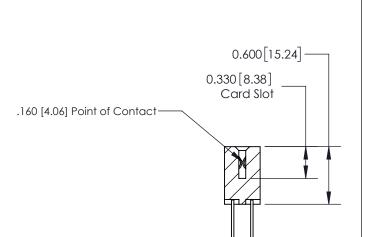

**SECTION A-A** 

ISSUE NUMBER

ORIGINAL

1

| 837/887 Series High Temp Card Edge Connector<br>Contact Bend Detail |                                                                                 | ACAD REFERENCE NO. | 837 ENG MASTER   |               |
|---------------------------------------------------------------------|---------------------------------------------------------------------------------|--------------------|------------------|---------------|
|                                                                     |                                                                                 | DRAWN: J.LEE       | DATE: OCT. 06/09 |               |
|                                                                     |                                                                                 | CHECKED:           | DATE:            |               |
| EDAC INC                                                            | TO, ONTARIO ARE THE PROPERTY OF EDAC INC.,AND SHALL NOT BE REPRODUCED,OR COPIED | SCALE: NTS         | SHEET            | 2 <b>OF</b> 2 |
| TORONTO, ONTARIO CANADA                                             |                                                                                 | DRAWING NUMBER     | •                | ISSUE         |
| YOUR CONNECTION TO QUALITY & SERVICE                                | MANUFACTURE OR SALE OF APPARATUS WITHOUT WRITTEN PERMISSION.                    | 837 Assembly       |                  | 1             |