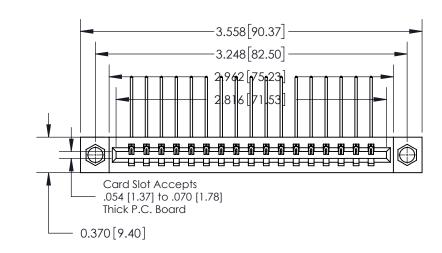

## **Contact Detail**

559-90 Degree Bend (Code 541 Contacts)

.156 [3.96] Contact Spacing x .200 [5.08] Row Spacing

THIS IS A C.A.D. GENERATED DRAWING DO NOT MAKE MANUAL REVISIONS TO MASTER.

ISSUE NUMBER ORIGINAL

**See Accompanying Page for:** 

**Contact Bend Details** 

837/887 Series High Temp Card Edge Connector Part Number: 837-017-559-607

**EDAC INC** TORONTO, ONTARIO CANADA

THESE DRAWINGS AND SPECIFICATIONS ARE THE PROPERTY OF EDAC INC.,AND SHALL NOT BE REPRODUCED, OR COPIED OR USED AS THE BASIS FOR THE MANUFACTURE OR SALE OF APPARATUS WITHOUT WRITTEN PERMISSION.