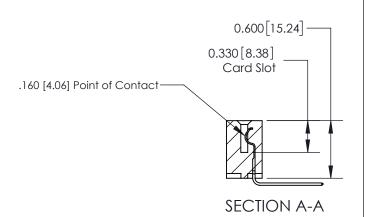

ISSUE NUMBER

ORIGINAL

1

| 837/887 Series High Temp Card Edge Connector<br>Contact Bend Detail |                                                                                                                                    | ACAD REFERENCE NO. | 837 ENG MASTER   |               |
|---------------------------------------------------------------------|------------------------------------------------------------------------------------------------------------------------------------|--------------------|------------------|---------------|
|                                                                     |                                                                                                                                    | DRAWN: J.LEE       | DATE: OCT. 06/09 |               |
|                                                                     |                                                                                                                                    | CHECKED:           | DATE:            |               |
| EDAC INC                                                            | THESE DRAWINGS AND SPECIFICATIONS ARE THE PROPERTY OF EDAC INC.,AND SHALL NOT BE REPRODUCED,OR COPIED OR USED AS THE BASIS FOR THE | SCALE: NTS         | SHEET            | 2 <b>OF</b> 2 |
| TORONTO, ONTARIO CANADA                                             |                                                                                                                                    | DRAWING NUMBER     | •                | ISSUE         |
| YOUR CONNECTION TO QUALITY & SERVICE                                | MANUFACTURE OR SALE OF APPARATUS WITHOUT WRITTEN PERMISSION.                                                                       | 837 Assembly       |                  | 1             |