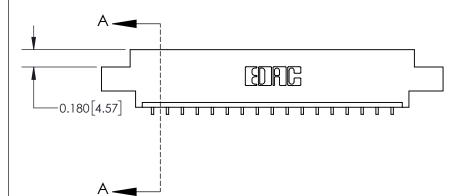

**See Accompanying Page for:** 

**Contact Bend Details** 

837/887 Series High Temp Card Edge Connector Part Number: 837-017-559-607

**EDAC INC** TORONTO, ONTARIO CANADA

THESE DRAWINGS AND SPECIFICATIONS ARE THE PROPERTY OF EDAC INC.,AND SHALL NOT BE REPRODUCED, OR COPIED OR USED AS THE BASIS FOR THE MANUFACTURE OR SALE OF APPARATUS WITHOUT WRITTEN PERMISSION.