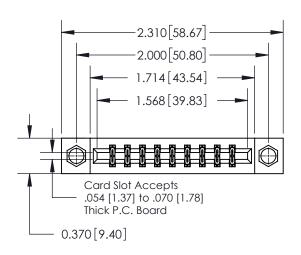

## **Contact Detail**

556-Extender Board Bend (Code 520 Contacts)

.156 [3.96] Contact Spacing x .200 [5.08] Row Spacing

**See Accompanying Page for:** 

**Contact Bend Details** 

THIS IS A C.A.D. GENERATED DRAWING DO NOT MAKE MANUAL REVISIONS TO MASTER.