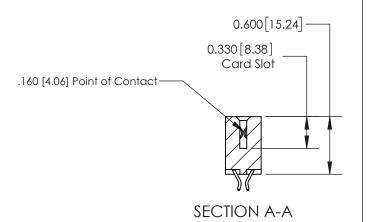

## **Contact Detail**

556-Extender Board Bend (Code 520 Contacts)

.156 [3.96] Contact Spacing x .200 [5.08] Row Spacing

**See Accompanying Page for:** 

**Contact Bend Details** 

THIS IS A C.A.D. GENERATED DRAWING DO NOT MAKE MANUAL REVISIONS TO MASTER.