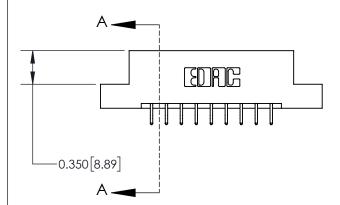

## **Contact Detail**

556-Extender Board Bend (Code 520 Contacts)

.156 [3.96] Contact Spacing x .200 [5.08] Row Spacing

**See Accompanying Page for:** 

**Contact Bend Details** 

THIS IS A C.A.D. GENERATED DRAWING DO NOT MAKE MANUAL REVISIONS TO MASTER.