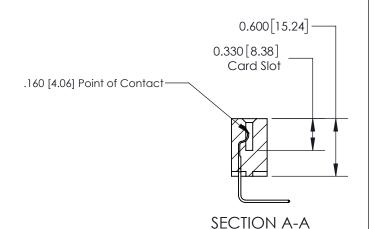

837 FNG MASTER

ACAD REFERENCE NO

**See Accompanying Page for:** 

**Contact Bend Details** 

ISSUE NUMBER

ORIGINAL

1

| 837/887 Series High Temp Co                                           | ACAD REFERENCE NO.                                                                                                                                                                              | 837 ENG MASTER |                  |               |
|-----------------------------------------------------------------------|-------------------------------------------------------------------------------------------------------------------------------------------------------------------------------------------------|----------------|------------------|---------------|
| Contact Bend Detail                                                   | ara Lago Cormocron                                                                                                                                                                              | DRAWN: J.LEE   | DATE: OCT. 06/09 |               |
| Confact Bend Defail                                                   |                                                                                                                                                                                                 | CHECKED: DATE: |                  |               |
| EDAC INC TORONTO, ONTARIO CANADA YOUR CONNECTION TO QUALITY & SERVICE | THESE DRAWINGS AND SPECIFICATIONS ARE THE PROPERTY OF EDAC INC.,AND SHALL NOT BE REPRODUCED,OR COPIED OR USED AS THE BASIS FOR THE MANUFACTURE OR SALE OF APPARATUS WITHOUT WRITTEN PERMISSION. | SCALE: NTS     | SHEET            | 2 <b>OF</b> 2 |
|                                                                       |                                                                                                                                                                                                 | DRAWING NUMBER |                  | ISSUE         |
|                                                                       |                                                                                                                                                                                                 | 837 Assembly   |                  | 1             |