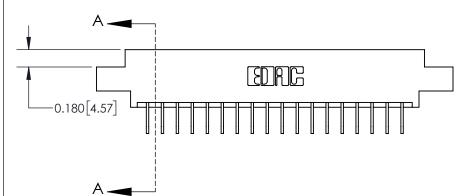

837 FNG MASTER

ACAD REFERENCE NO

**See Accompanying Page for:** 

**Contact Bend Details** 

ISSUE NUMBER

ORIGINAL

1

| 837/887 Series High Temp Co                                           | ACAD REFERENCE NO.                                                                                                                                                                              | 837 ENG MASTER |                  |               |
|-----------------------------------------------------------------------|-------------------------------------------------------------------------------------------------------------------------------------------------------------------------------------------------|----------------|------------------|---------------|
| Contact Bend Detail                                                   | ara Lago Cormocron                                                                                                                                                                              | DRAWN: J.LEE   | DATE: OCT. 06/09 |               |
| Confact Bend Defail                                                   |                                                                                                                                                                                                 | CHECKED: DATE: |                  |               |
| EDAC INC TORONTO, ONTARIO CANADA YOUR CONNECTION TO QUALITY & SERVICE | THESE DRAWINGS AND SPECIFICATIONS ARE THE PROPERTY OF EDAC INC.,AND SHALL NOT BE REPRODUCED,OR COPIED OR USED AS THE BASIS FOR THE MANUFACTURE OR SALE OF APPARATUS WITHOUT WRITTEN PERMISSION. | SCALE: NTS     | SHEET            | 2 <b>OF</b> 2 |
|                                                                       |                                                                                                                                                                                                 | DRAWING NUMBER |                  | ISSUE         |
|                                                                       |                                                                                                                                                                                                 | 837 Assembly   |                  | 1             |