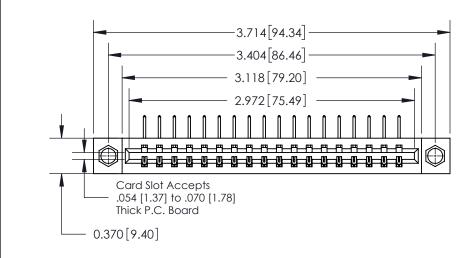

## **Contact Detail**

558-90 Degree Bend (Code 541 Contacts)

.156 [3.96] Contact Spacing x .200 [5.08] Row Spacing

THIS IS A C.A.D. GENERATED DRAWING DO NOT MAKE MANUAL REVISIONS TO MASTER.

ISSUE NUMBER

ORIGINAL

837/887 Series High Temp Card Edge Connector Part Number: 837-018-558-607

YOUR CONNECTION TO QUALITY & SERVICE

**EDAC INC** TORONTO, ONTARIO CANADA

THESE DRAWINGS AND SPECIFICATIONS ARE THE PROPERTY OF EDAC INC.,AND SHALL NOT BE REPRODUCED, OR COPIED OR USED AS THE BASIS FOR THE MANUFACTURE OR SALE OF APPARATUS WITHOUT WRITTEN PERMISSION.